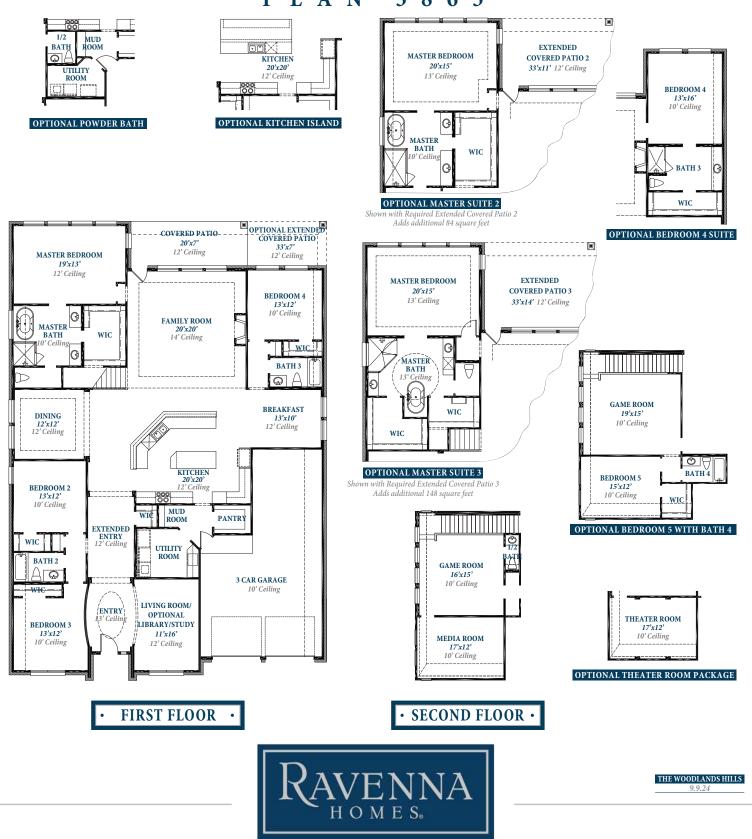

# Floorplan

### PLAN 3865

#### ravennahomes.com

Floor plan names represent approximate floor plan square footages based on exterior dimensions of the home and do not represent the exact square footage or the air-conditioned square footage of the home. Ravenna Homes does not discriminate in housing on the basis of race color, national origin, religion, sex, familial status, handicap, or disability. Prices, plans, offers and availability are subject to change without notice. Room dimensions are approximate and rounded to the nearest whole number.