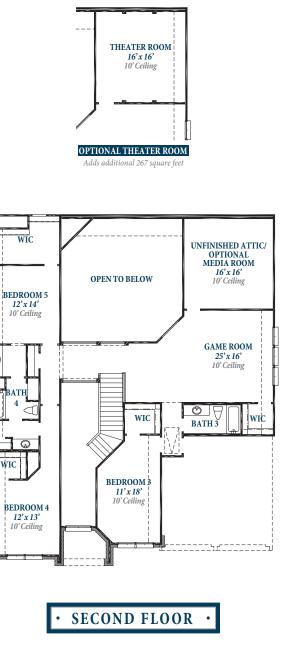

## Floorplan

PLAN 4198

ravennahomes.com

Floor plan names represent approximate floor plan square footages based on exterior dimensions of the home and do not represent the exact square footage or the air-conditioned square footage of the home. Ravenna Homes does not discriminate in housing on the basis of race color, national origin, religion, sex, familial status, handicap, or disability. Prices, plans, offers and availability are subject to change without notice.