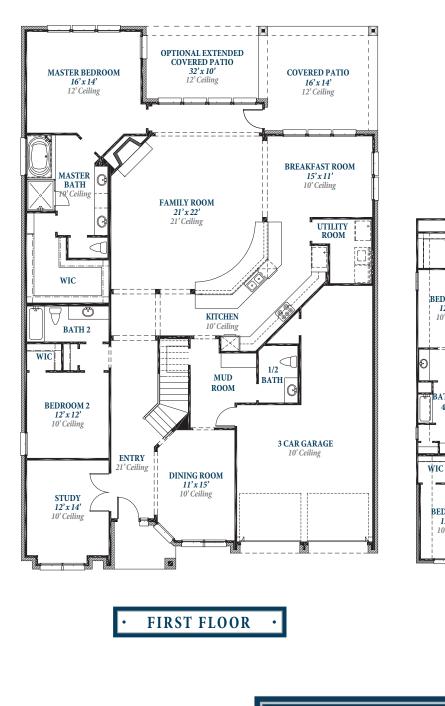

## Floorplan

PLAN 4198

THE WOODLANDS HILLS

5.4.17

## ravennahomes.com

Floor plan names represent approximate floor plan square footages based on exterior dimensions of the home and do not represent the exact square footage or the air-conditioned square footage of the home. Ravenna Homes does not discriminate in housing on the basis of race color, national origin, religion, sex, familial status, handicap, or disability. Prices, plans, offers and availability are subject to change without notice.