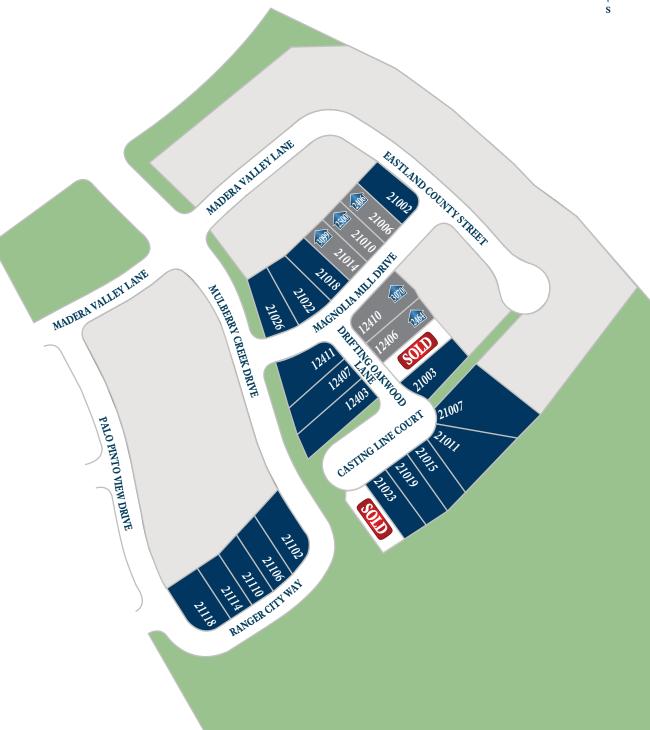

## **BRIDGELAND 50**

Section 7

LEGEND AVAILABLE LOT AVAILABLE INVENTORY WITH FLOOR PLAN

Floor plan names represent approximate floor plan square footages and do not constitute a representation of the actual square footage of the home. Ravenna Homes does not discriminate in housing on the basis of race, color, national origin, religion, sex, familial status, handicap, or disability. Prices, plans, offers, and availability are subject to change without notice.