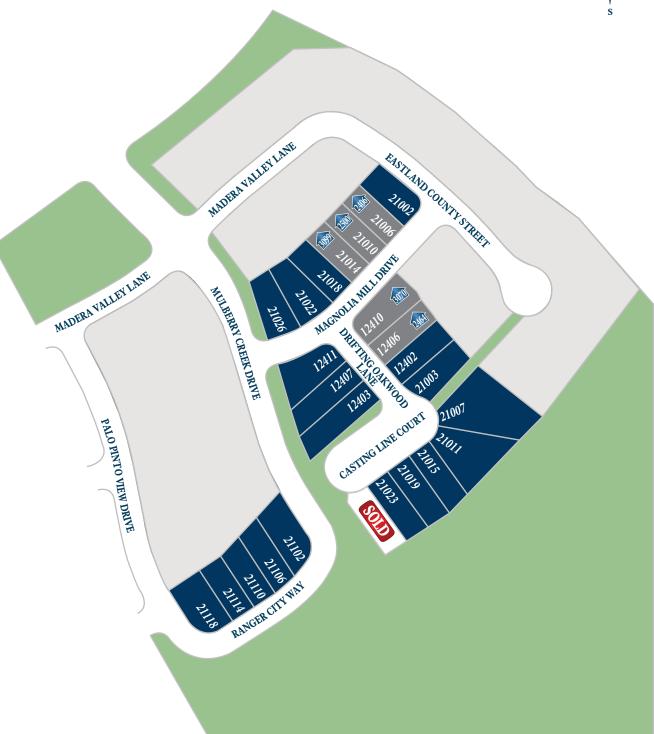

## **BRIDGELAND 50**

## Model Home Park JACKROAD CARRAND VILLAGE DANK CALFORNIA PALM COURT MEDINA RIVER DRIVE

Floor plan names represent approximate floor plan square footages and do not constitute a representation of the actual square footage of the home. Ravenna Homes does not discriminate in housing on the basis of race, color, national origin, religion, sex, familial status, handicap, or disability. Prices, plans, offers, and availability are subject to change without notice.