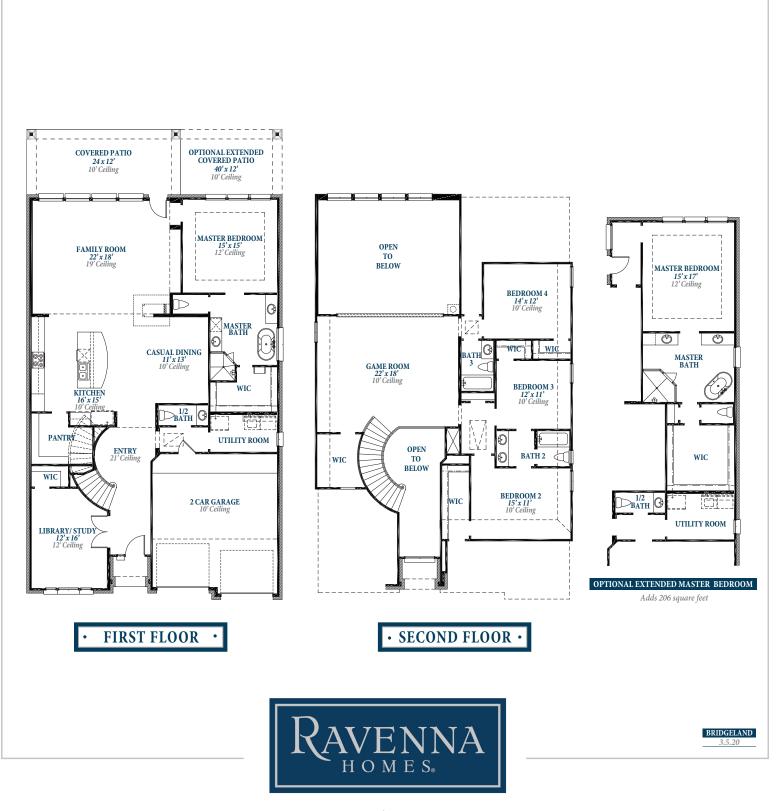

## ravennahomes.com

Floor plan names represent approximate floor plan square footages based on exterior dimensions of the home and do not represent the exact square footage or the air-conditioned square footage of the home. Ravenna Homes does not discriminate in housing on the basis of race color, national origin, religion, sex, familial status, handicap, or disability. Prices, plans, offers and availability are subject to change without notice. Room dimensions are approximate and rounded to the nearest whole number.

## Floorplan

## P L A N 3 1 8 2



## ravennahomes.com

Floor plan names represent approximate floor plan square footages based on exterior dimensions of the home and do not represent the exact square footage or the air-conditioned square footage of the home. Ravenna Home