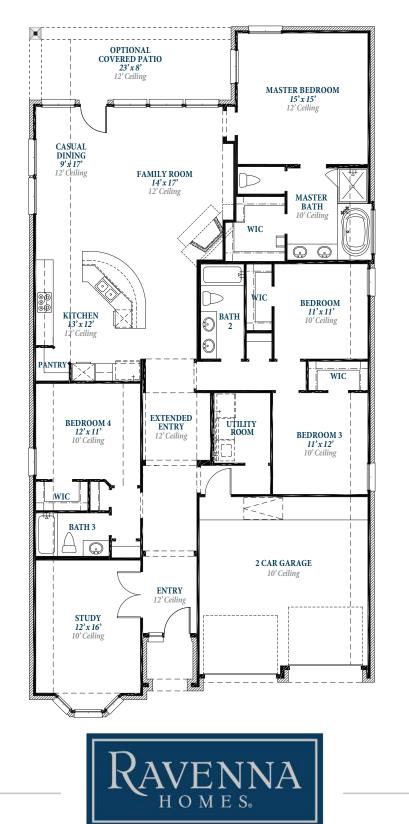

## Floorplan

## PLAN 2406

BRIDGELAND 3.27.17

## ravennahomes.com

Floor plan names represent approximate floor plan square footages based on exterior dimensions of the home and do not represent the exact square footage or the air-conditioned square footage of the home. Ravenna Homes does not discriminate in housing on the basis of race color, national origin, religion, sex, familial status, handicap, or disability. Prices, plans, offers and availability are subject to change without notice.