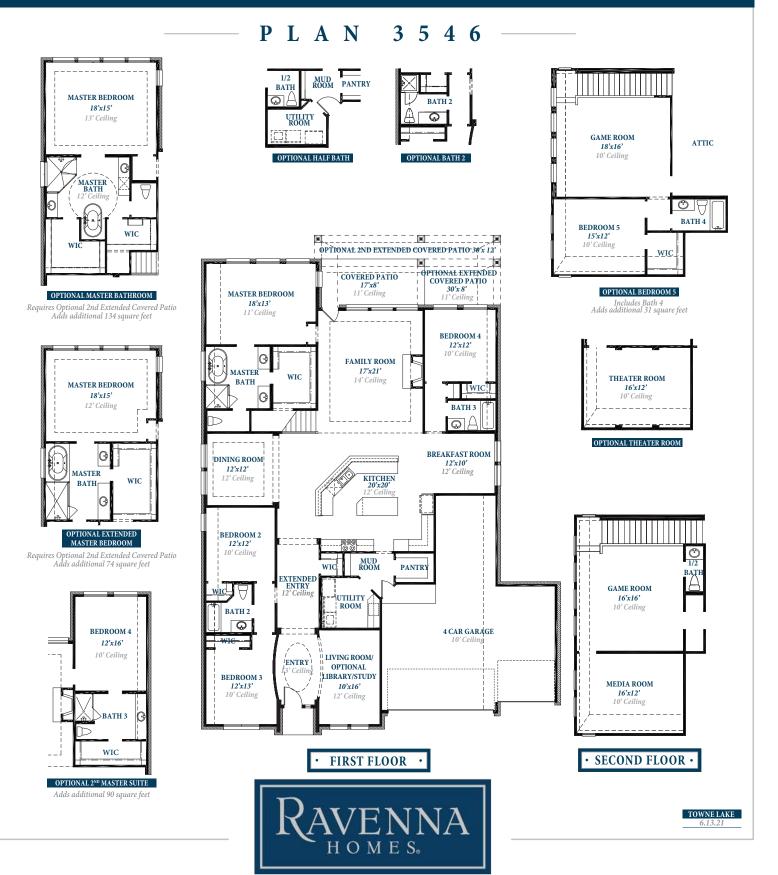

## Floorplan



## ravennahomes.com

Floor plan names represent approximate floor plan square footages based on exterior dimensions of the home and do not represent the exact square footage or the air-conditioned square footage of the home. Ravenna Homes does not discriminate in housing on the basis of race color, national origin, religion, sex, familial status, handicap, or disability. Prices, plans, offers and availability are subject to change without notice. Room dimensions are approximate and rounded to the nearest whole number.

## Floorplan

PLAN 3546



## ravennahomes.com

Floor plan names represent approximate floor plan square footages based on exterior dimensions of the home and do not represent the exact square footage or the air-conditioned square footage of the home. Ravenna Homes does no