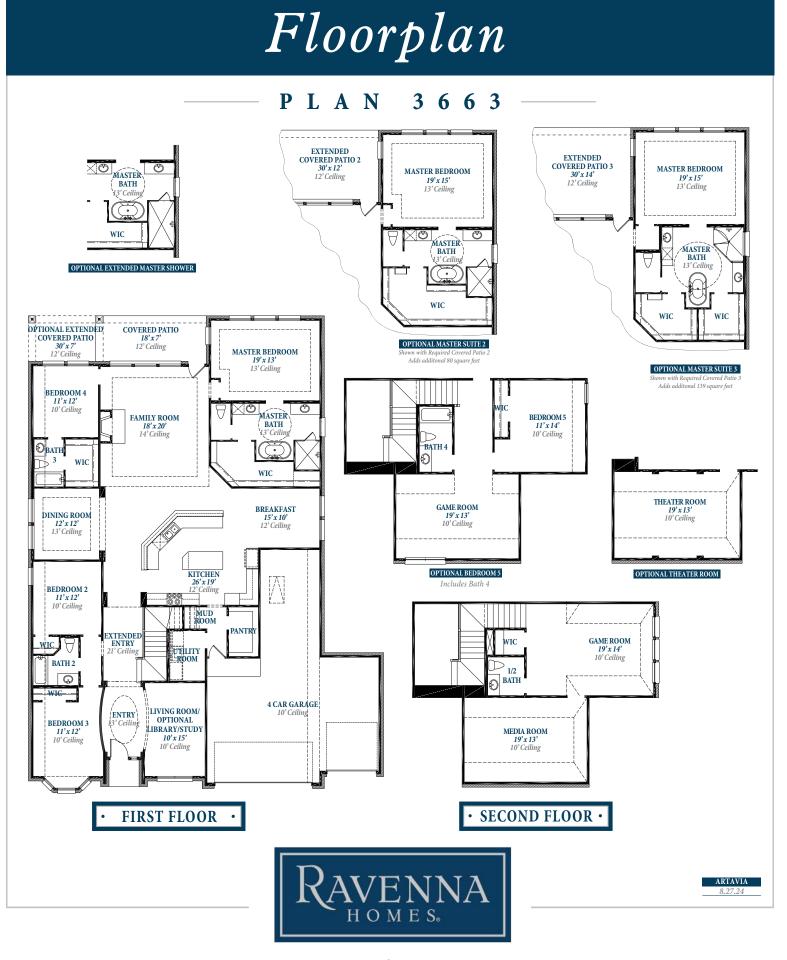

## Floorplan

PLAN 3663

## ravennahomes.com

Floor plan names represent approximate floor plan square footages based on exterior dimensions of the home and do not represent the exact square footage or the air-conditioned square footage of the home. Ravenna Homes does not discriminate in housing on the basis of race color, national origin, religion, sex, familial status, handicap, or disability. Prices, plans, offers and availability are subject to change without notice. Room dimensions are approximate and rounded to the nearest whole number.