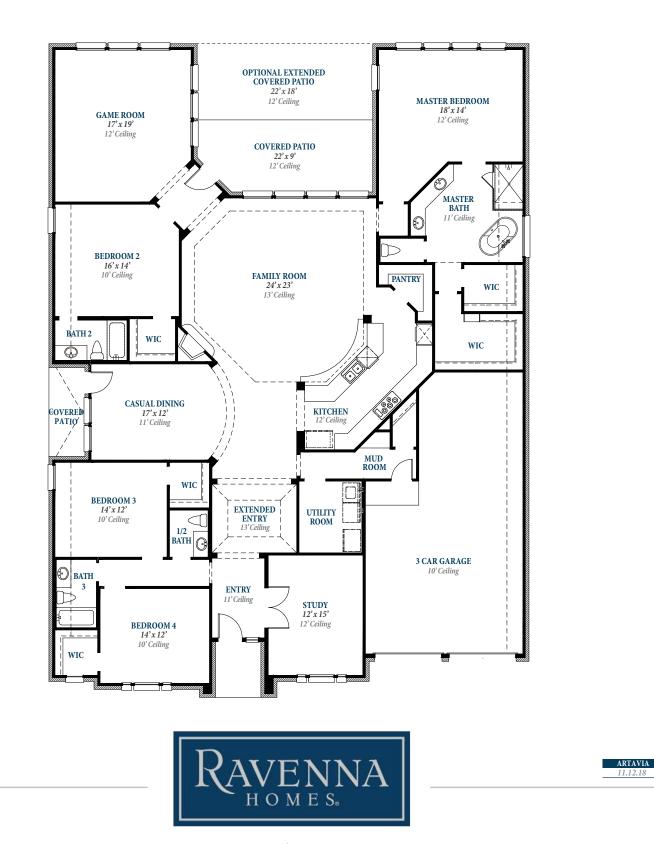

## Floorplan

PLAN 3616

## ravennahomes.com

Floor plan names represent approximate floor plan square footages based on exterior dimensions of the home and do not represent the exact square footage or the air-conditioned square footage of the home. Ravenna Homes does not discriminate in housing on the basis of race color, national origin, religion, sex, familial status, handicap, or disability. Prices, plans, offers and availability are subject to change without notice. Room dimensions are approximate and rounded to the nearest whole number.