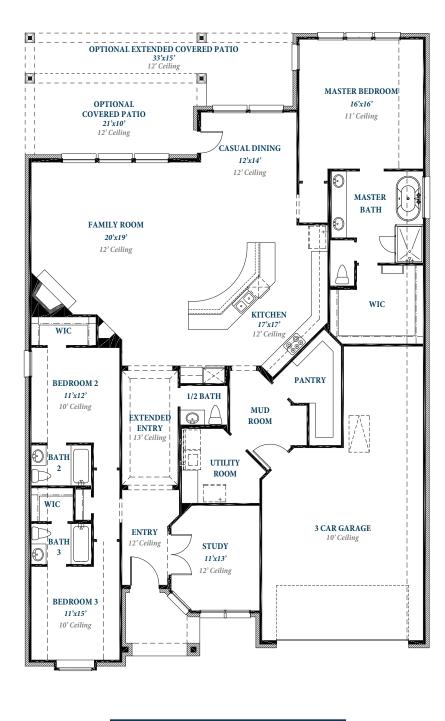

# Floorplan

P L A N 2 6 8 8 A U

AUDUBON 8.1.23

### ravennahomes.com

Floor plan names represent approximate floor plan square footages based on exterior dimensions of the home and do not represent the exact square footage or the air-conditioned square footage of the home. Ravenna Homes does not discriminate in housing on the basis of race color, national origin, religion, sex, familial status, handicap, or disability. Prices, plans, offers and availability are subject to change without notice. Room dimensions are approximate and rounded to the nearest whole number.