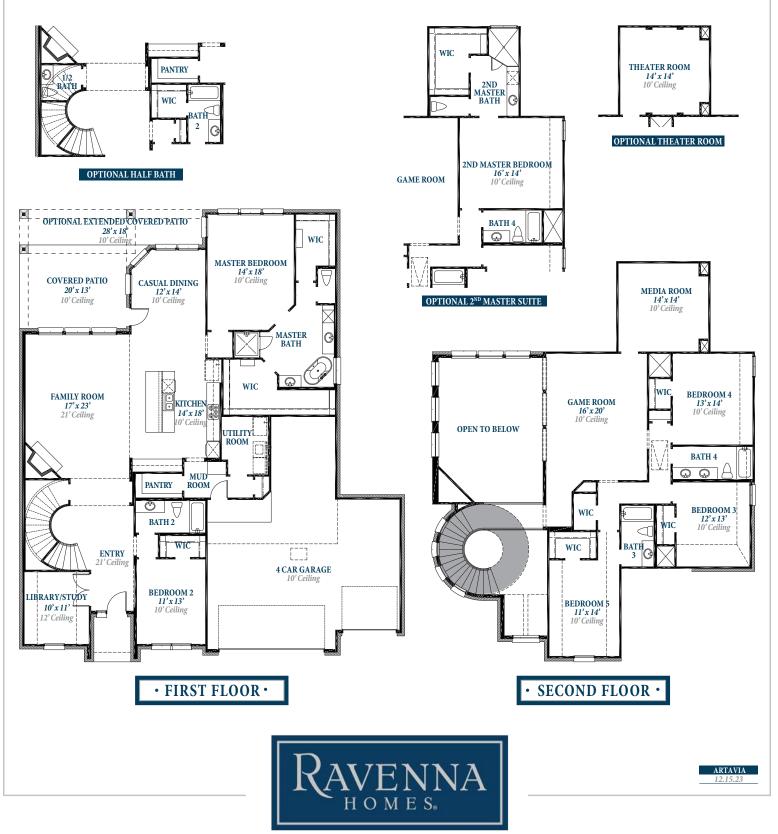

# Floorplan

P L A N 3 7 9 9



### ravennahomes.com

Floor plan names represent approximate floor plan square footages based on exterior dimensions of the home and do not represent the exact square footage or the air-conditioned square footage of the home. Ravenna Homes does not discriminate in housing on the basis of race color, national origin, religion, sex, familial status, handicap, or disability. Prices, plans, offers and availability are subject to change without notice. Room dimensions are approximate and rounded to the nearest whole number.

## Floorplan

### PLAN 3799



• ELEVATION A1 •



• ELEVATION B1 •



ELEVATION D1





#### ravennahomes.com

Floor plan names represent approximate floor plan square footages based on exterior dimensions of the home and do not represent the exact square footage or the