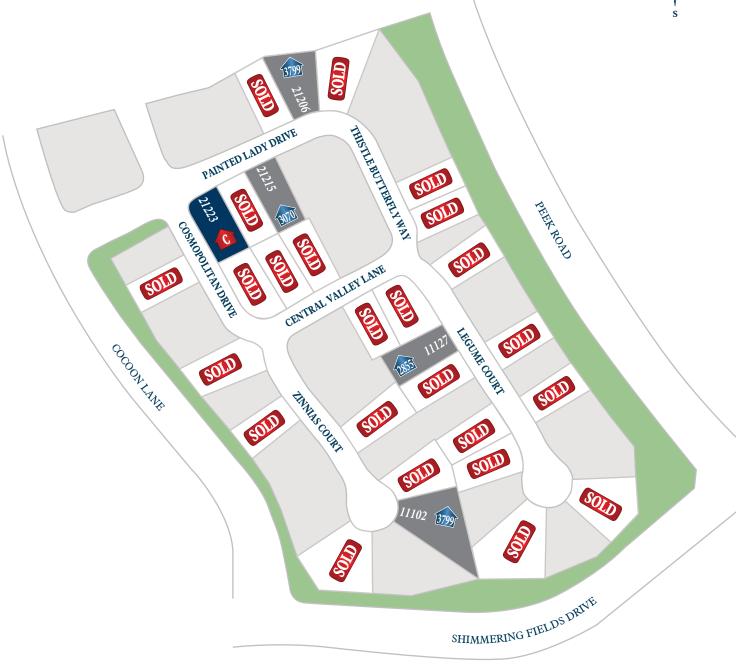

#### Section 38

Floor plan names represent approximate floor plan square footages and do not constitute a representation of the actual square footage of the home. Ravenna Homes does not discriminate in housing on the basis of race, color, national origin, religion, sex,  $% \left( \frac{1}{2}\right) =\frac{1}{2}\left( \frac{1}{2}\right) \left( \frac{1}{2}\right) \left($ familial status, handicap, or disability. Prices, plans, offers, and availability are subject to change without notice.