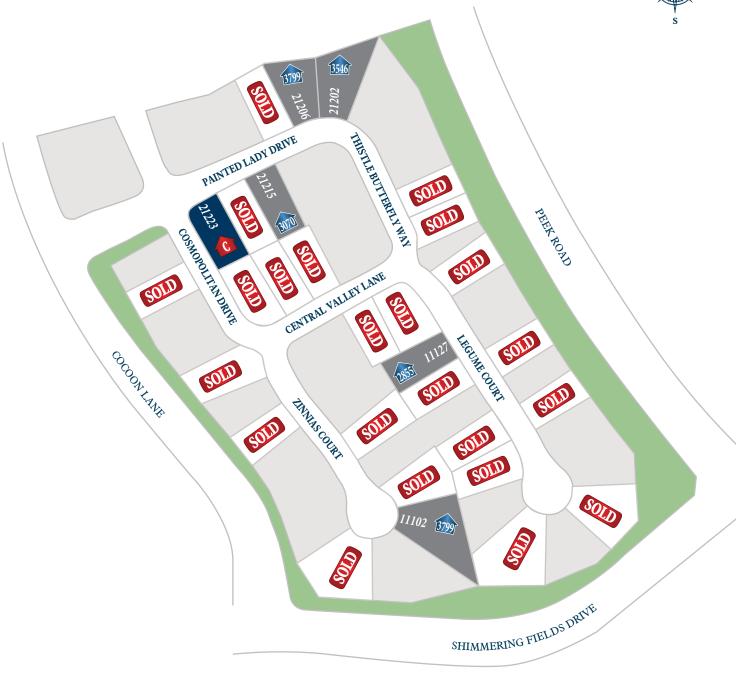

AVAILABLE LOT

MODEL HOME

AVAILABLE INVENTORY WITH FLOOR PLAN









#### LEGEND

1234 AVAILABLE LOT AVAILABLE INVENTORY WITH FLOOR PLAN

CONSTRUCTION OFFICE



Floor plan names represent approximate floor plan square footages and do not constitute a representation of the actual square footage of the home. Ravenna Homes does not discriminate in housing on the basis of race, color, national origin, religion, sex, familial status, handicap, or disability. Prices, plans, offers, and availability are subject to change without notice.

ravennahomes.com







Floor plan names represent approximate floor plan square footages and do not constitute a representation of the actual square footage of the home. Ravenna Homes does not discriminate in housing on the basis of race, color, national origin, religion, sex, familial status, handicap, or disability. Prices, p