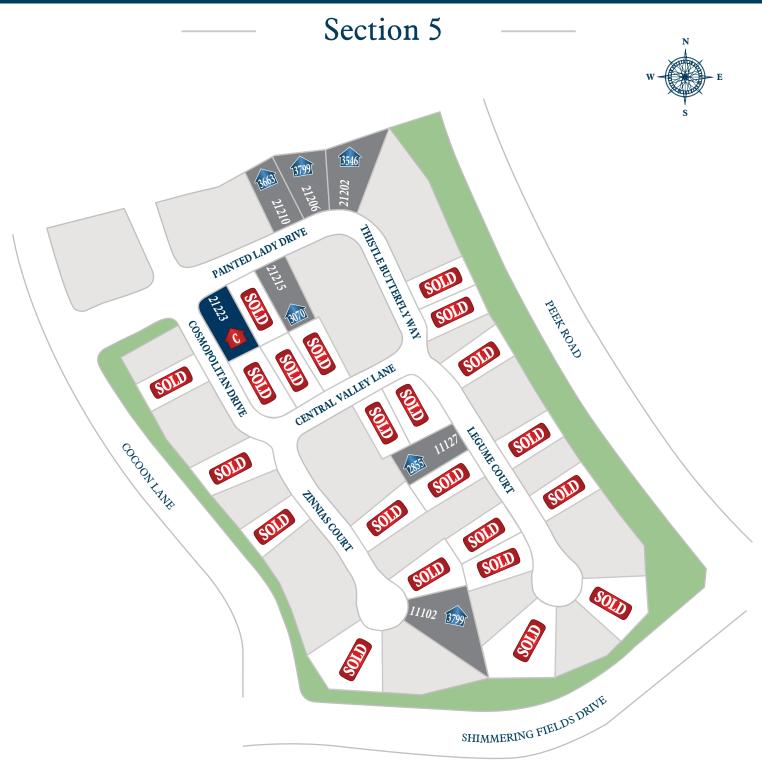

## **BRIDGELAND 60**

Floor plan names represent approximate floor plan square footages and do not constitute a representation of the actual square footage of the home. Ravenna Homes does not discriminate in housing on the basis of race, color, national origin, religion, sex, familial status, handicap, or disability. Prices, plans, offers, and availability are subject to change without notice.