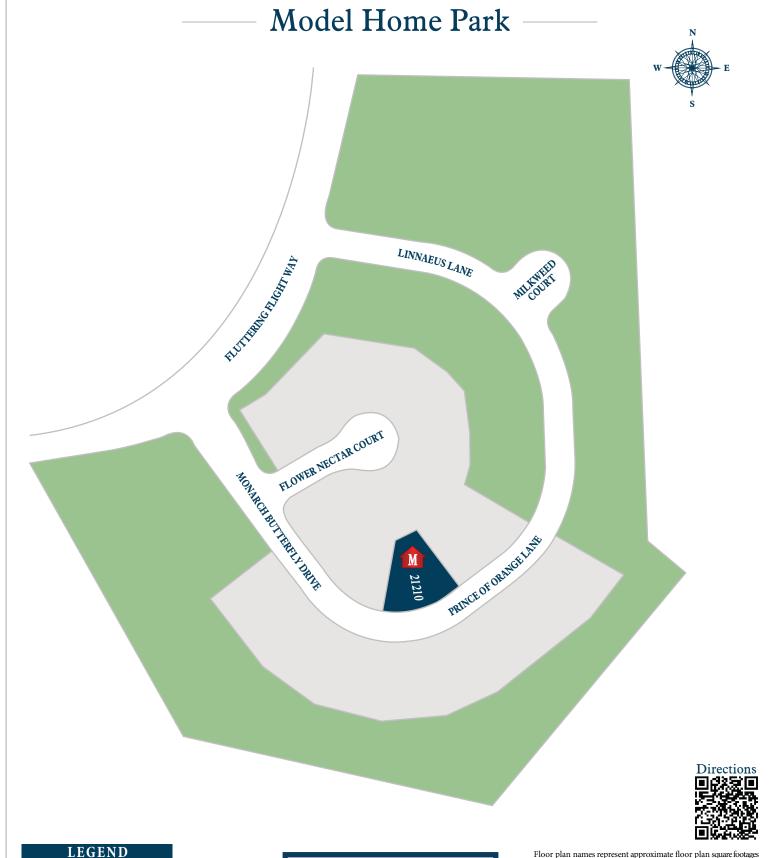

## **BRIDGELAND 60**

AVAILABLE LOT

MODEL HOME

AVAILABLE INVENTORY WITH FLOOR PLAN

## LEGEND

1234 AVAILABLE LOT

AVAILABLE INVENTORY WITH FLOOR PLAN

CONSTRUCTION OFFICE

Floor plan names represent approximate floor plan square footages and do not constitute a representation of the actual square footage of the home. Ravenna Homes does not discriminate in housing on the basis of race, color, national origin, religion, sex, familial status, handicap, or disability. Prices, plans, offers, and availability are subject to change without notice.