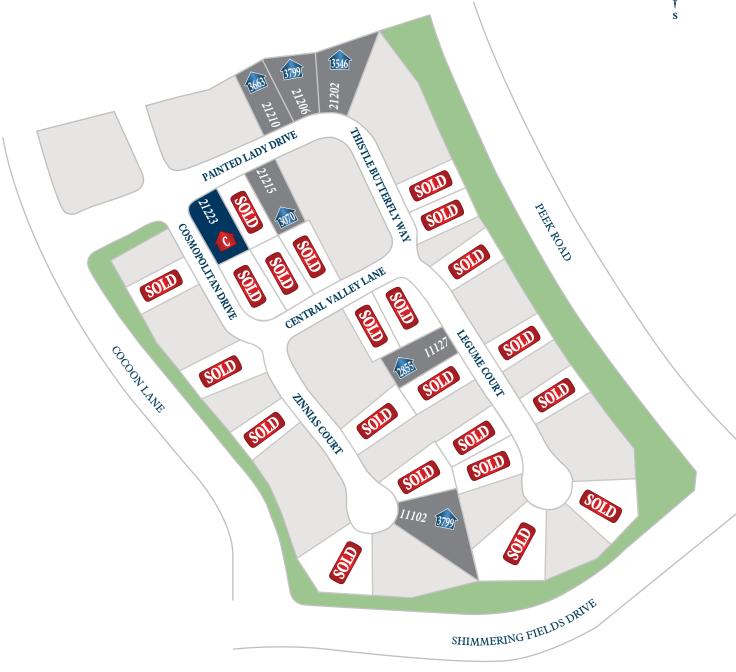

## **BRIDGELAND 60**

Floor plan names represent approximate floor plan square footages and do not constitute a representation of the actual square footage of the home. Ravenna Homes does not discriminate in housing on the basis of race, color, national origin, religion, sex, familial status, handicap, or disability. Prices, plans, offers, and availability are subject to change without notice.