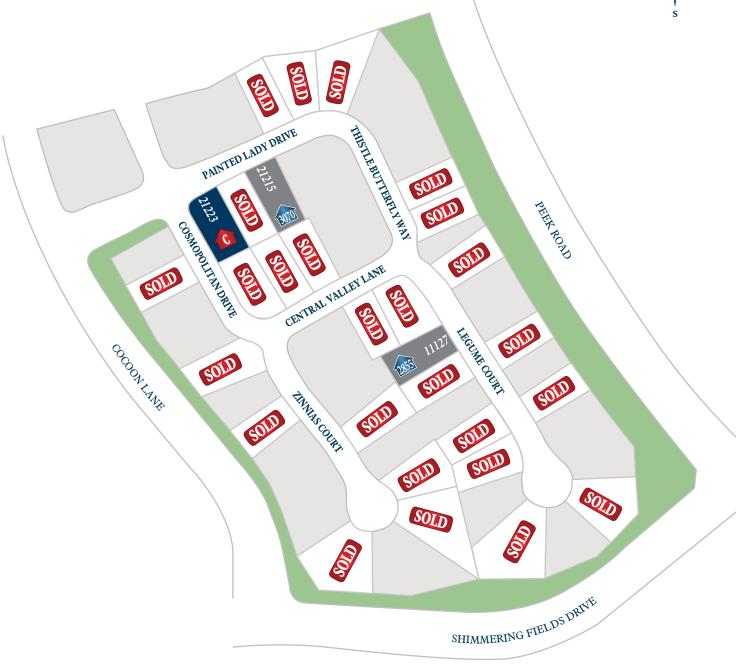

#### Section 38

Floor plan names represent approximate floor plan square footages and do not constitute a representation of the actual square footage of the home. Ravenna Homes does not discriminate in housing on the basis of race, color, national origin, religion, sex,  $% \left( \frac{1}{2}\right) =\frac{1}{2}\left( \frac{1}{2}\right) \left( \frac{1}{2}\right) \left($ familial status, handicap, or disability. Prices, plans, offers, and availability are subject to change without notice.