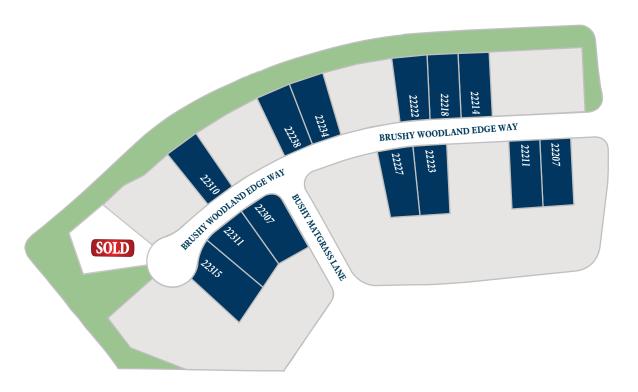

#### Section 38

Floor plan names represent approximate floor plan square footages and do not constitute a representation of the actual square footage of the home. Ravenna Homes does not discriminate in housing on the basis of race, color, national origin, religion, sex,  $% \left( \frac{1}{2}\right) =\frac{1}{2}\left( \frac{1}{2}\right) \left( \frac{1}{2}\right) \left($ familial status, handicap, or disability. Prices, plans, offers, and availability are subject to change without notice.