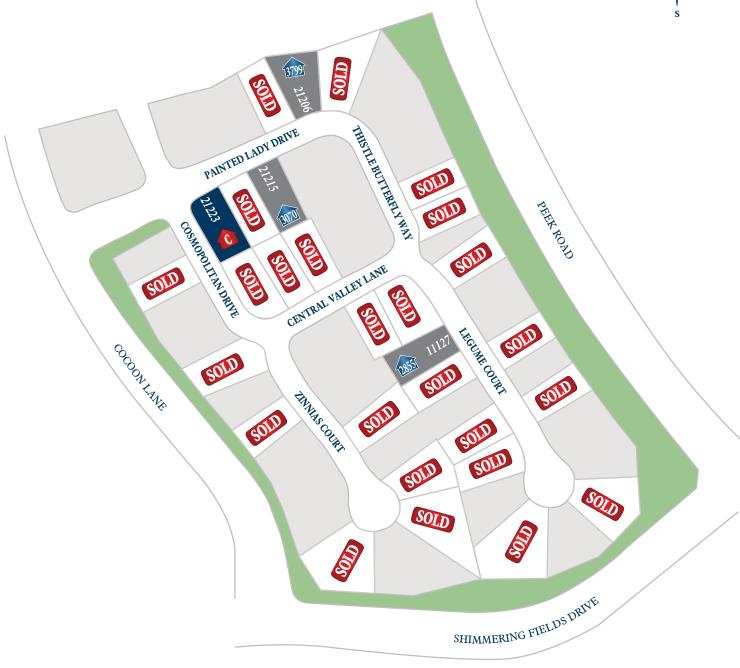

#### Section 38

Floor plan names represent approximate floor plan square footages and do not constitute a representation of the actual square footage of the home. Ravenna Homes does not discriminate in housing on the basis of race, color, national origin, religion, sex,  $% \left( \frac{1}{2}\right) =\frac{1}{2}\left( \frac{1}{2}\right) \left( \frac{1}{2}\right) \left($ familial status, handicap, or disability. Prices, plans, offers, and availability are subject to change without notice.