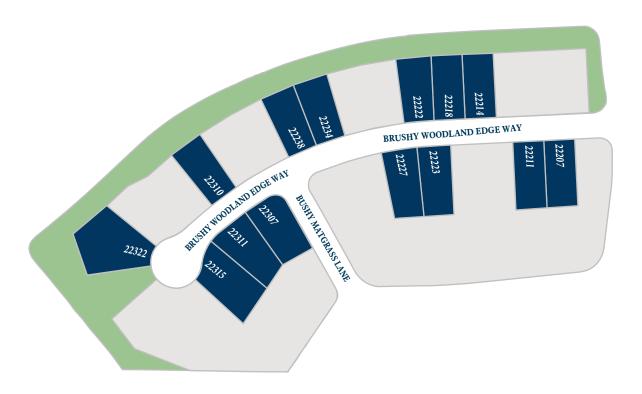

#### Section 38

Floor plan names represent approximate floor plan square footages and do not constitute a representation of the actual square footage of the home. Ravenna Homes does not discriminate in housing on the basis of race, color, national origin, religion, sex,  $% \left( \frac{1}{2}\right) =\frac{1}{2}\left( \frac{1}{2}\right) \left( \frac{1}{2}\right) \left($ familial status, handicap, or disability. Prices, plans, offers, and availability are subject to change without notice.