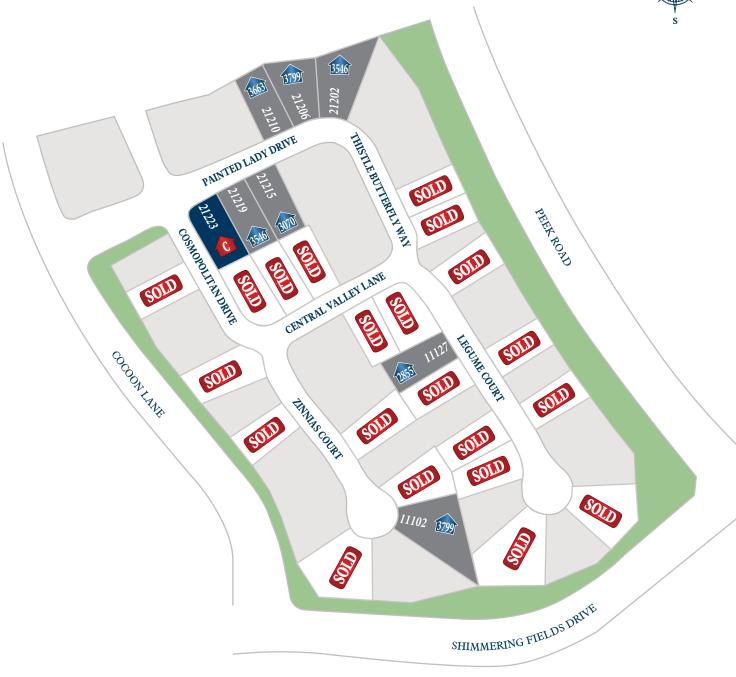

## **BRIDGELAND 60**

Floor plan names represent approximate floor plan square footages and do not constitute a representation of the actual square footage of the home. Ravenna Homes does not discriminate in housing on the basis of race, color, national origin, religion, sex, familial status, handicap, or disability. Prices, plans, offers, and availability are subject to change without notice.