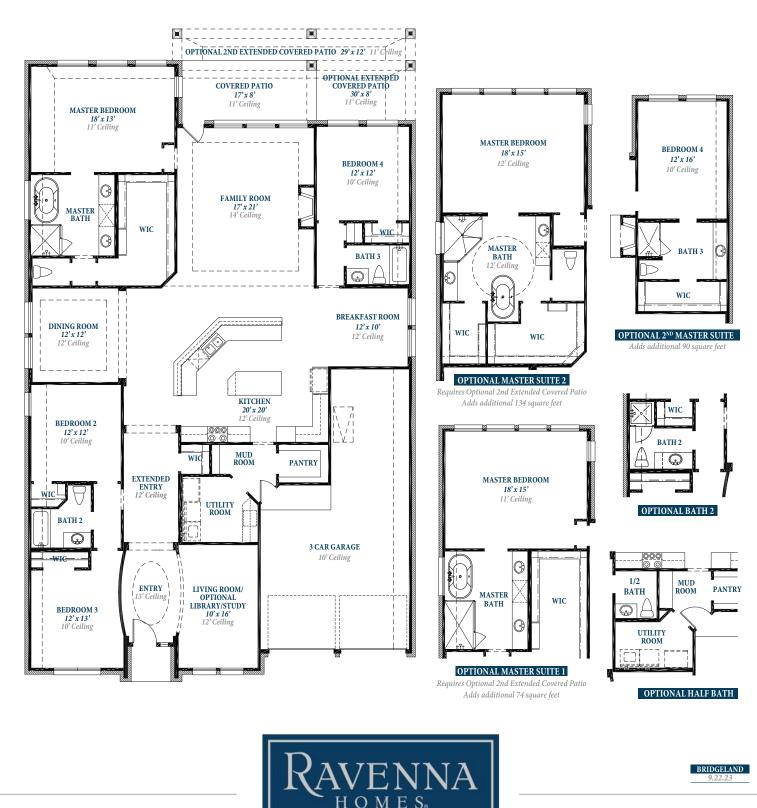

# Floorplan

### PLAN 3030 -

### ravennahomes.com

Floor plan names represent approximate floor plan square footages based on exterior dimensions of the home and do not represent the exact square footage or the air-conditioned square footage of the home. Ravenna Homes does not discriminate in housing on the basis of race color, national origin, religion, sex, familial status, handicap, or disability. Prices, plans, offers and availability are subject to change without notice. Room dimensions are approximate and rounded to the nearest whole number.

# Floorplan

P L A N 3 0 3 0

#### ravennahomes.com

Floor plan names represent approximate floor plan square footages based on exterior dimensions of the home and do not represent the exact square footage or the air-conditioned square footage of the home. Ravenna Homes does not discriminate in housing on the basis of race color, national origin, religion, sex, familial status, handicap, or disability. Prices, plans, offers and availability are subject to change without notice. Room dimensions are approximate and rounded to the nearest whole number.