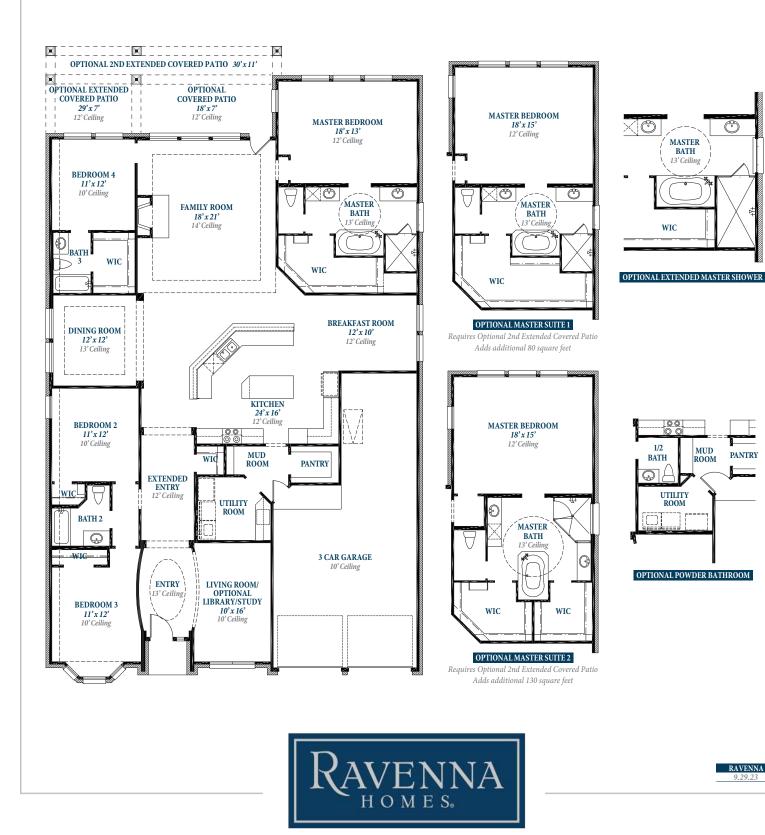

## Floorplan

PLAN 3 0 4 9

Ĉ

PANTRY

RAVENNA

## Floorplan

P L A N 3 0 4 9

ravennahomes.com

Floor plan names represent approximate floor plan square footages based on exterior dimensions of the home and do not represent the exact square footage or the air-conditioned square footage of the home. Ravenna Homes does not discriminate in housing on the basis of race color, national origin, religion, sex, familial status, handicap, or disability. Prices, plans, offers and availability are subject to change without notice.