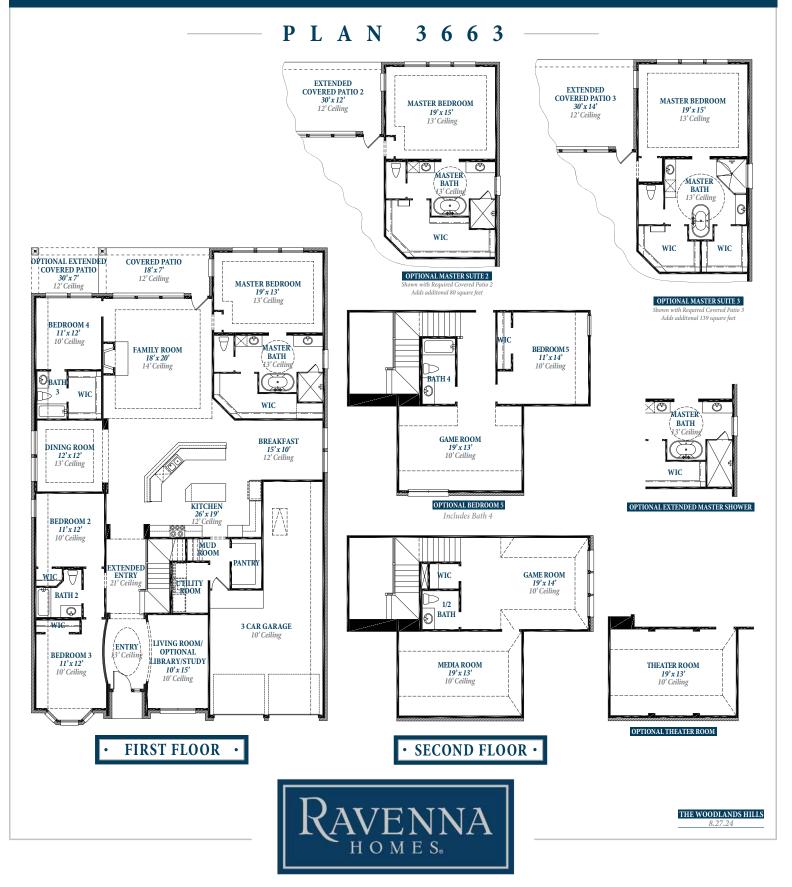

## Floorplan



## ravennahomes.com

Floor plan names represent approximate floor plan square footages based on exterior dimensions of the home and do not represent the exact square footage or the air-conditioned square footage of the home. Ravenna Homes does not discriminate in housing on the basis of race color, national origin, religion, sex, familial status, handicap, or disability. Prices, plans, offers and availability are subject to change without notice. Room dimensions are approximate and rounded to the nearest whole number.

## Floorplan

PLAN 3663



## ravennahomes.com

Floor plan names represent approximate floor plan square footages based on exterior dimensions of the home and do not represent the exact square footage or the air-conditioned square footage of the home. Ravenna Homes does no