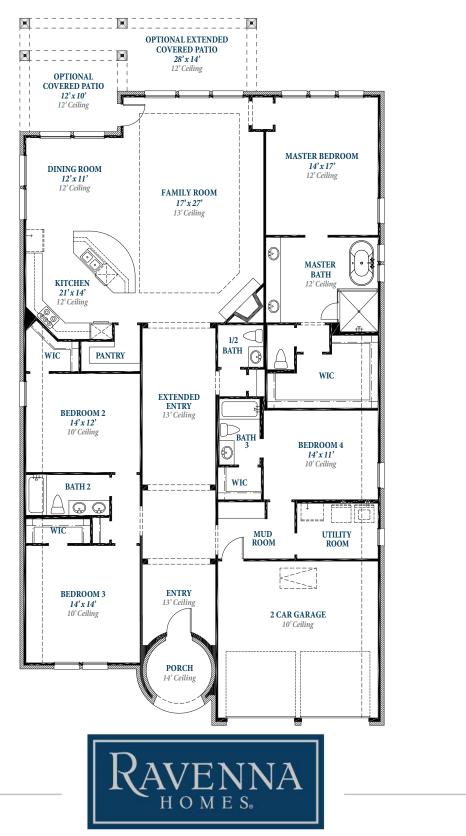

## Floorplan

## PLAN 2899

ravennahomes.com

THE HIGHLANDS

Floor plan names represent approximate floor plan square footages based on exterior dimensions of the home and do not represent the exact square footage or the air-conditioned square footage of the home. Ravenna Homes does not discriminate in housing on the basis of race color, national origin, religion, sex, familial status, handicap, or disability. Prices, plans, offers and availability are subject to change without notice. Room dimensions are approximate and rounded to the nearest whole number.