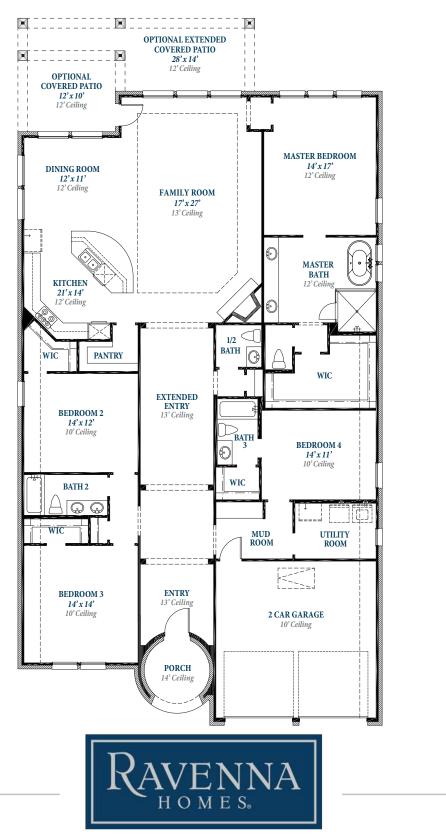

## Floorplan

## PLAN 2899

ravennahomes.com

RAVENNA

Floor plan names represent approximate floor plan square footages based on exterior dimensions of the home and do not represent the exact square footage or the air-conditioned square footage of the home. Ravenna Homes does not discriminate in housing on the basis of race color, national origin, religion, sex, familial status, handicap, or disability. Prices, plans, offers and availability are subject to change without notice. Room dimensions are approximate and rounded to the nearest whole number.

## P L A N 2 8 9 9

## ravennahomes.com

Floor plan names represent approximate floor plan square footages based on exterior dimensions of the home and do not represent the exact square footage or the air-conditioned square footage of the home. Ravenna Homes does not discriminate in housing on the basis of race color, national origin, religion, sex, familial status, handicap, or disability. Prices, plans, offers and availability are subject to change without notice. Room dimensions are approximate and rounded to the nearest whole number.