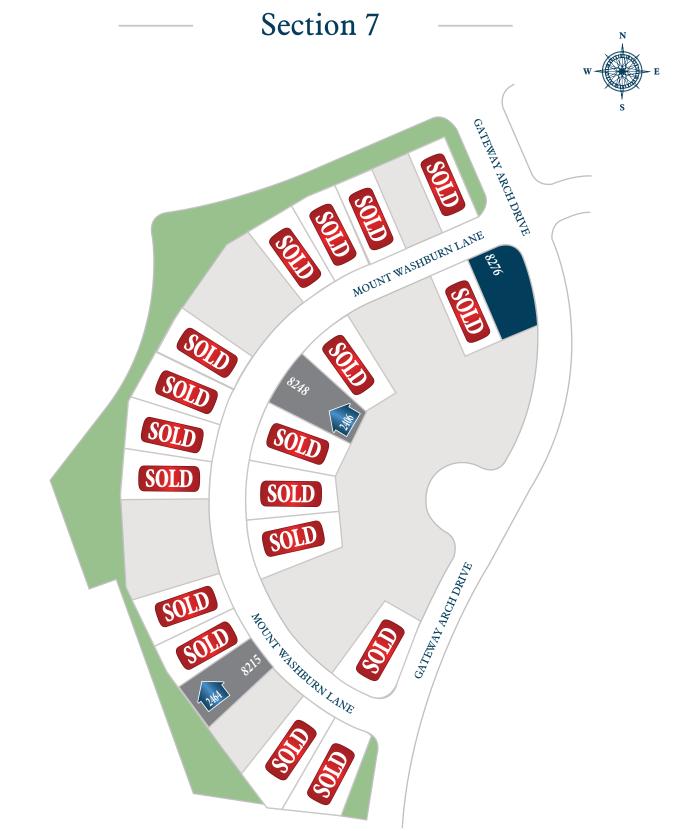

## THE HIGHLANDS 55

Floor plan names represent approximate floor plan square footages and do not constitute a representation of the actual square footage of the home. Ravenna Homes does not discriminate in housing on the basis of race, color, national origin, religion, sex, familial status, handicap, or disability. Prices, plans, offers, and availability are subject to change without notice.