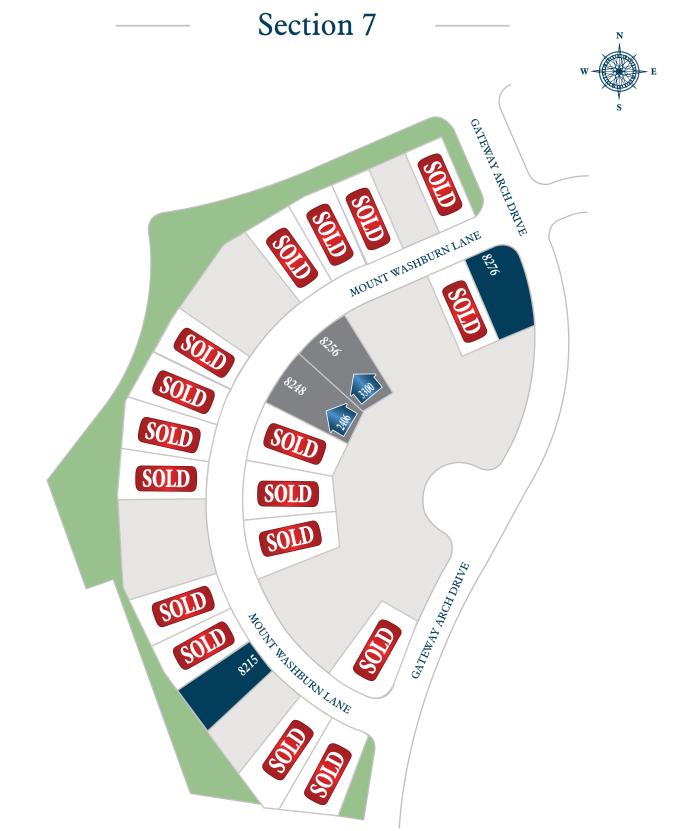

## THE HIGHLANDS 55

Floor plan names represent approximate floor plan square footages and do not constitute a representation of the actual square footage of the home. Ravenna Homes does not discriminate in housing on the basis of race, color, national origin, religion, sex, familial status, handicap, or disability. Prices, plans, offers, and availability are subject to change without notice.