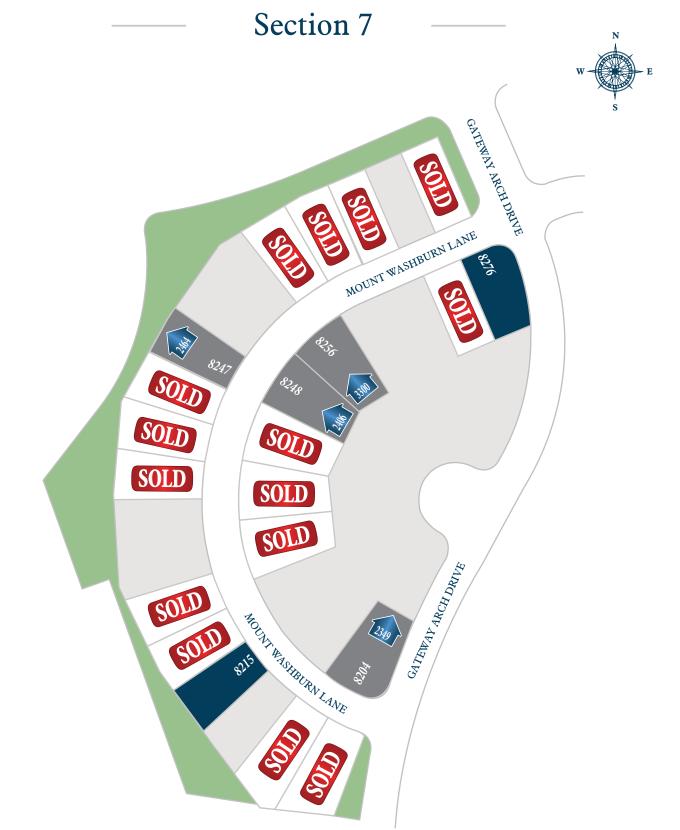

## THE HIGHLANDS 55

Floor plan names represent approximate floor plan square footages and do not constitute a representation of the actual square footage of the home. Ravenna Homes does not discriminate in housing on the basis of race, color, national origin, religion, sex, familial status, handicap, or disability. Prices, plans, offers, and availability are subject to change without notice.