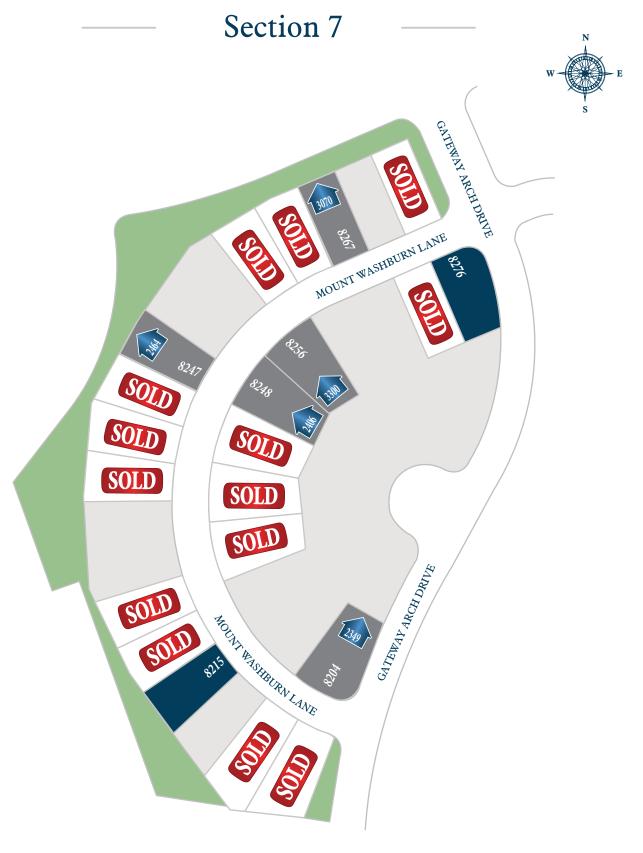

## THE HIGHLANDS 55

Floor plan names represent approximate floor plan square footages and do not constitute a representation of the actual square footage of the home. Ravenna Homes does not discriminate in housing on the basis of race, color, national origin, religion, sex, familial status, handicap, or disability. Prices, plans, offers, and availability are subject to change without notice.