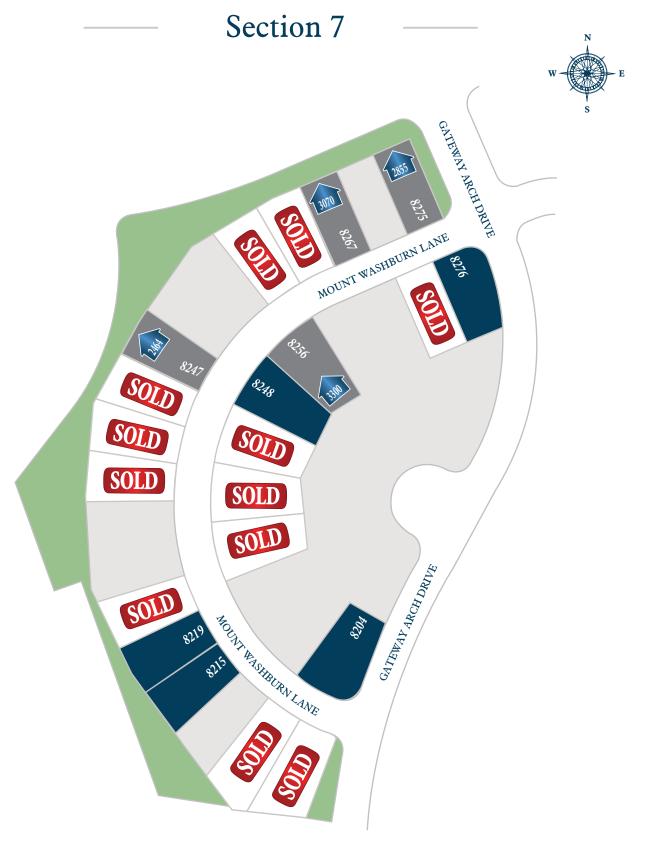

## THE HIGHLANDS 55

Floor plan names represent approximate floor plan square footages and do not constitute a representation of the actual square footage of the home. Ravenna Homes does not discriminate in housing on the basis of race, color, national origin, religion, sex, familial status, handicap, or disability. Prices, plans, offers, and availability are subject to change without notice.