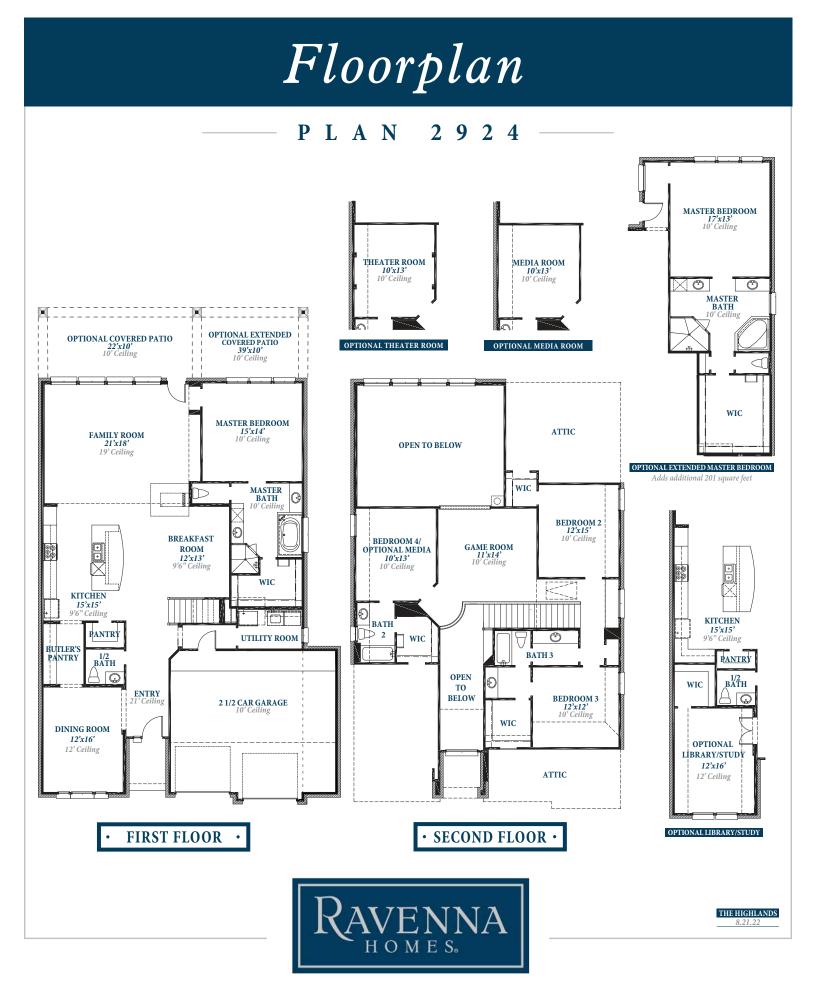

## Floorplan

## PLAN 2924 -

ravennahomes.com

Floor plan names represent approximate floor plan square footages and do not constitute a representation of the actual square footage of the home. Ravenna Homes does not discriminate in housing on the basis of race color, national origin, religion, sex, familial status, handicap, or disability. Prices, plans, offers and availability are subject to change without notice.