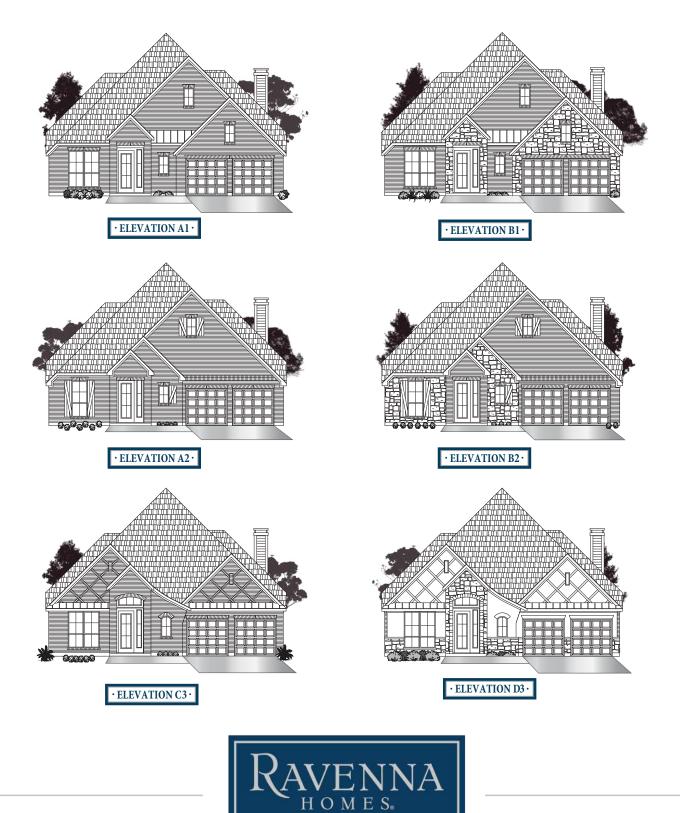

# Floorplan

### P L A N 2 8 5 5



THE HIGHLANDS 8.3.23

#### ravennahomes.com

Floor plan names represent approximate floor plan square footages based on exterior dimensions of the home and do not represent the exact square footage or the air-conditioned square footage of the home. Ravenna Homes does not discriminate in housing on the basis of race color, national origin, religion, sex, familial status, handicap, or disability. Prices, plans, offers and availability are subject to change without notice. Room dimensions are approximate and rounded to the nearest whole number.

## Floorplan

PLAN 2855



#### ravennahomes.com

Floor plan names represent approximate floor plan square footages based on exterior dimensions of the home and do not represent the exact square footage or the air-conditioned square footage of the home. Ravenna Homes does not discriminate in housing on the basis of race color, national origin, religion, sex, familial status, handicap, or disability. Prices, plans, offers and availability are subject to change without notice. Room dimensions are approximate and rounded to the nearest whole number.