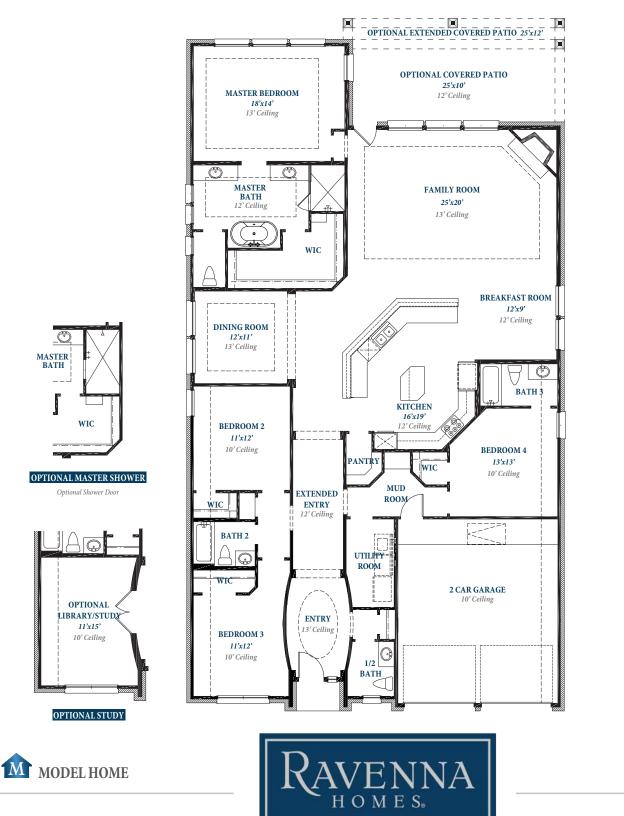

# Floorplan

### P L A N 2 8 5 5



THE HIGHLANDS 8.3.23

#### ravennahomes.com

Floor plan names represent approximate floor plan square footages based on exterior dimensions of the home and do not represent the exact square footage or the air-conditioned square footage of the home. Ravenna Homes does not discriminate in housing on the basis of race color, national origin, religion, sex, familial status, handicap, or disability. Prices, plans, offers and availability are subject to change without notice. Room dimensions are approximate and rounded to the nearest whole number.

## Floorplan

PLAN 2855



#### ravennahomes.com

Floor plan names represent approximate floor plan square footages based on exterior dimensions of the home and do not represent the exact square footage or the air-conditioned square footage of the h