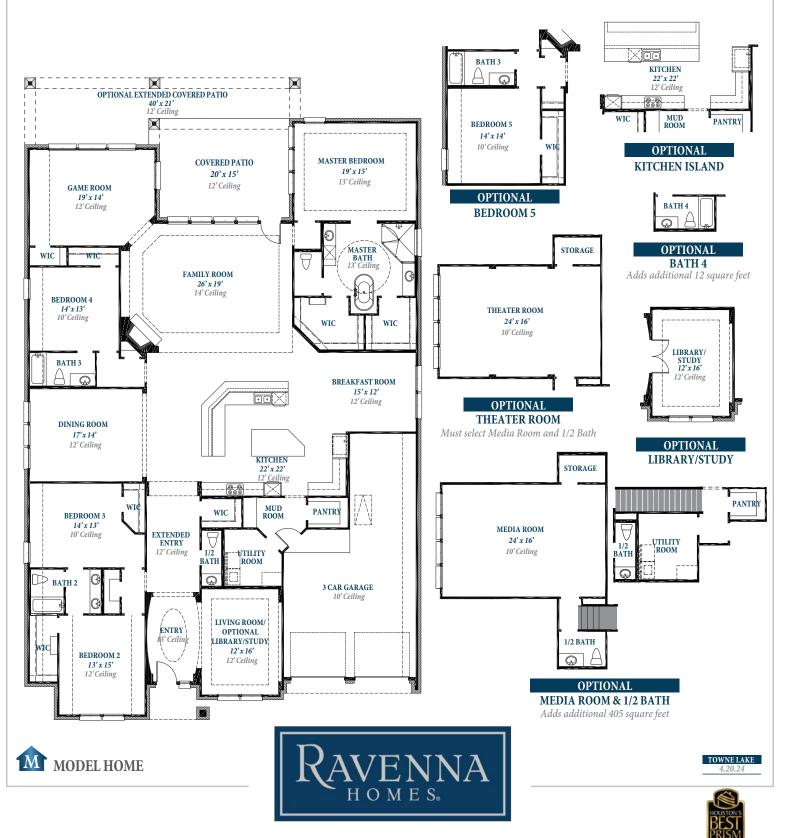

## Floorplan

P L A N 4 2 9 0

## ravennahomes.com

Floor plan names represent approximate floor plan square footages based on exterior dimensions of the home and do not represent the exact square footage or the air-conditioned square footage of the home. Ravenna Homes does not discriminate in housing on the basis of race color, national origin, religion, sex, familial status, handicap, or disability. Prices, plans, offers and availability are subject to change without notice. Room dimensions are approximate and rounded to the nearest whole number.