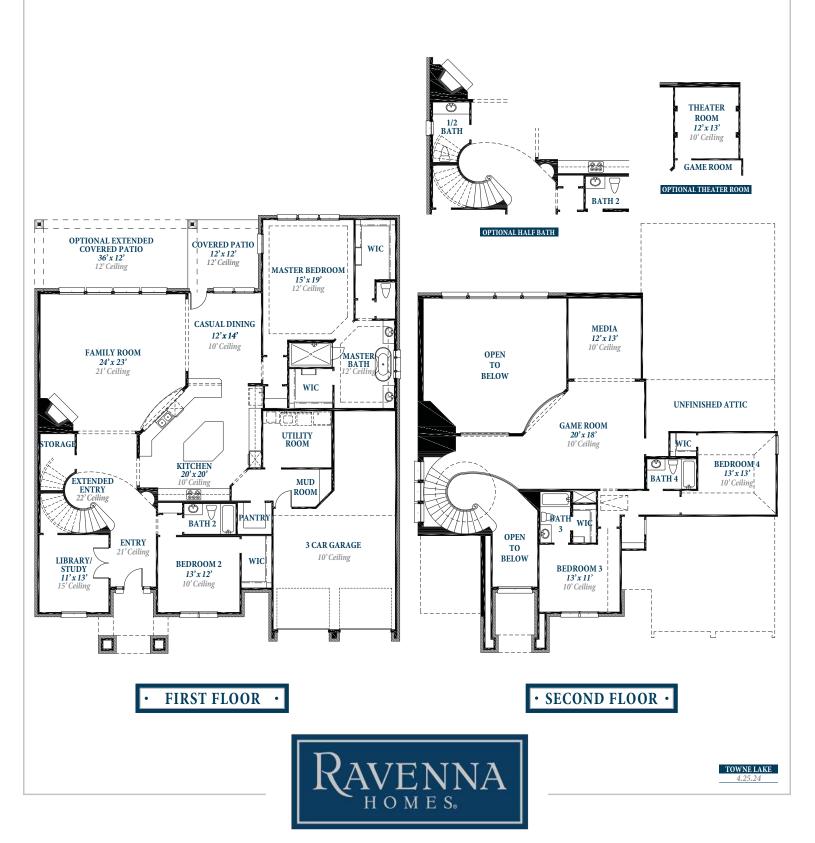

## Floorplan

PLAN 4195

## ravennahomes.com

Floor plan names represent approximate floor plan square footages based on exterior dimensions of the home and do not represent the exact square footage or the air-conditioned square footage of the home. Ravenna Homes does not discriminate in housing on the basis of race color, national origin, religion, sex, familial status, handicap, or disability. Prices, plans, offers and availability are subject to change without notice. Room dimensions are approximate and rounded to the nearest whole number.