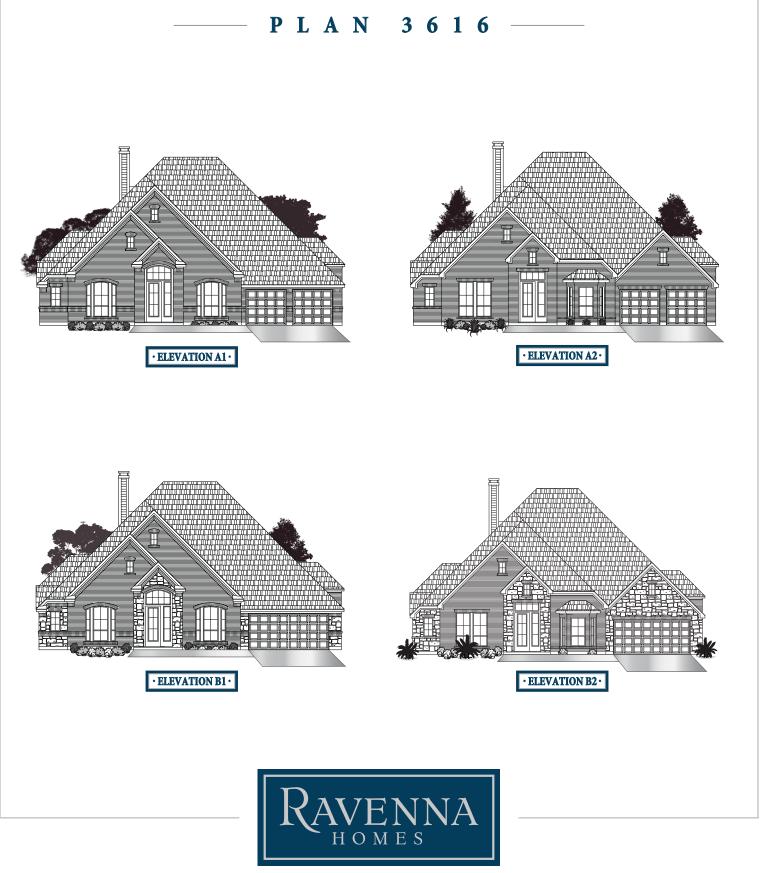

## Floorplan

PLAN 3616

ravennahomes.com

TOWNE LAKE 11.13.18

Floor plan names represent approximate floor plan square footages and do not constitute a representation of the actual square footage of the home. Ravenna Homes does not discriminate in housing on the basis of race, color, national origin, religion, sex, familial status, handicap, or disability. Prices, plans, offers and availability are subject to change without notice.