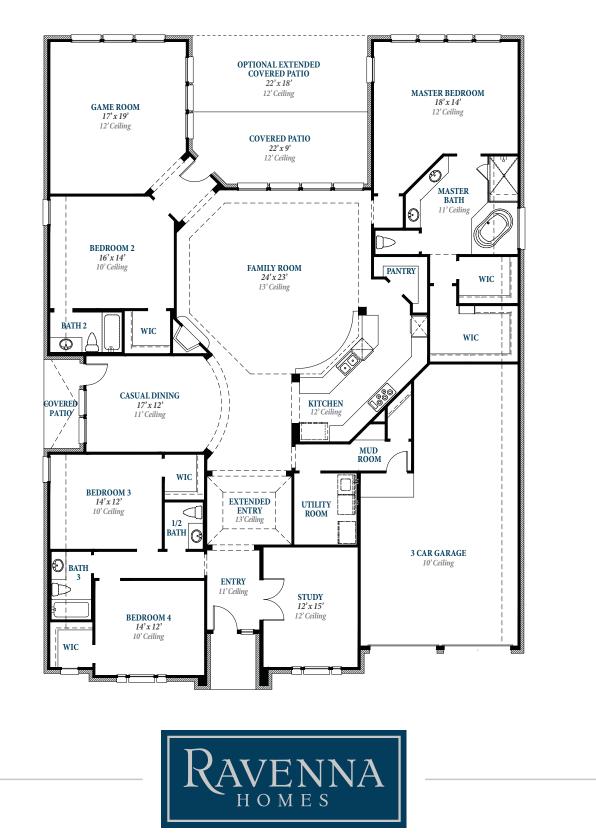

## Floorplan

PLAN 3616

ravennahomes.com

TOWNE LAKE 11.13.18

Floor plan names represent approximate floor plan square footages and do not constitute a representation of the actual square footage of the home. Ravenna Homes does not discriminate in housing on the basis of race, color, national origin, religion, sex, familial status, handicap, or disability. Prices, plans, offers and availability are subject to change without notice.