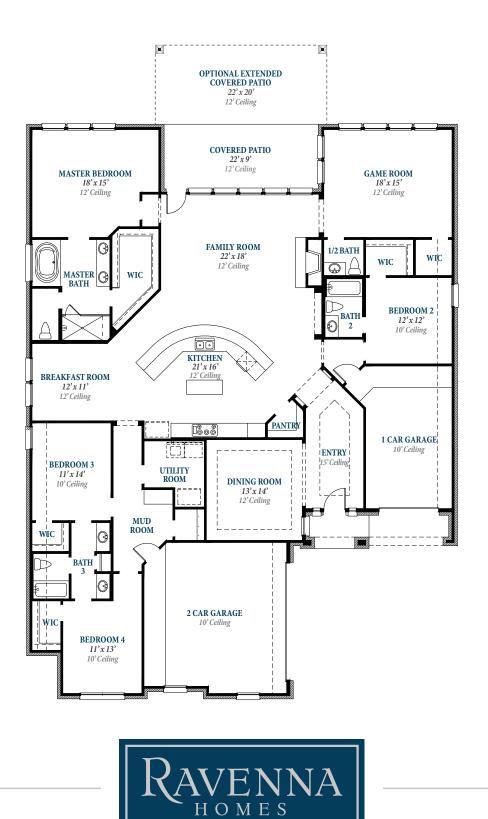

## Floorplan

## PLAN 3276



TOWNE LAKE

ravennahomes.com

Floor plan names represent approximate floor plan square footages and do not constitute a representation of the actual square footage of the home. Ravenna Homes does not discriminate in housing on the basis of race, color, national origin, religion, sex, familial status, handicap, or disability. Prices, plans, offers and availability are subject to change without notice.

## Floorplan



## ravennahomes.com

Floor plan names represent approximate floor plan square footages and do not constitute a representation of the actual square footage of the home. Ravenna Homes does not discriminate in housing on the basis of race, color, national origin, religion, sex, familial status, handicap, or disability. Prices, plans, offers and availability are subject to chang