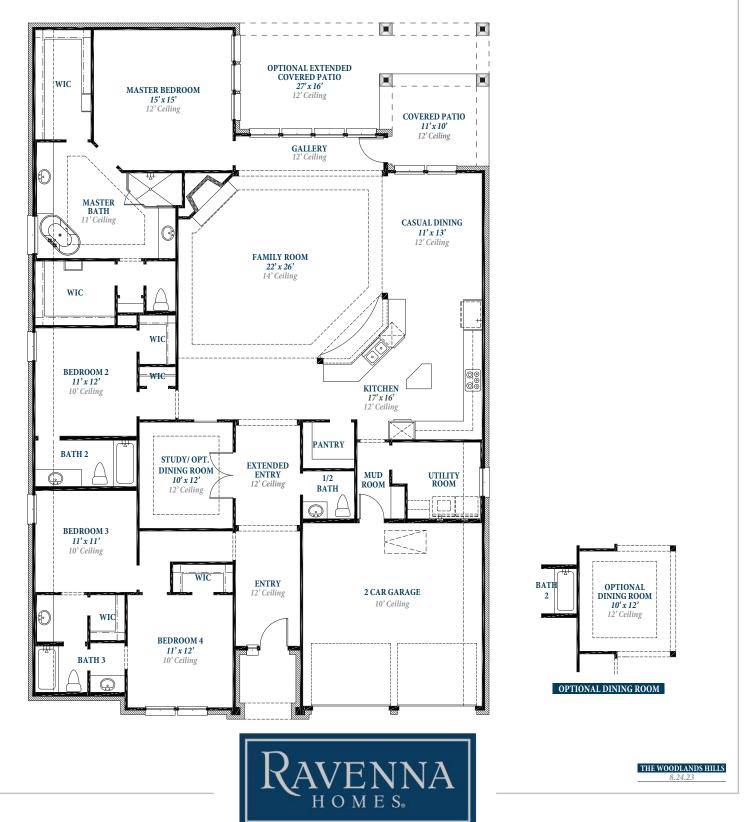

# Floorplan

P L A N 2 9 0 9

### ravennahomes.com

Floor plan names represent approximate floor plan square footages based on exterior dimensions of the home and do not represent the exact square footage or the air-conditioned square footage of the home. Ravenna Homes does not discriminate in housing on the basis of race color, national origin, religion, sex, familial status, handicap, or disability. Prices, plans, offers and availability are subject to change without notice. Room dimensions are approximate and rounded to the nearest whole number.

## Floorplan

### P L A N 2 9 0 9

#### ravennahomes.com

Floor plan names represent approximate floor plan square footages based on exterior dimensions of the home and do not represent the exact square footage or the air-conditioned square footage of the home. Ravenna Homes does not discriminate in housing on the basis of race color, national origin, religion, sex, familial status, handicap, or disability. Prices, plans, offers and availability are subject to change without notice. Room dimensions are approximate and rounded to the nearest whole number.