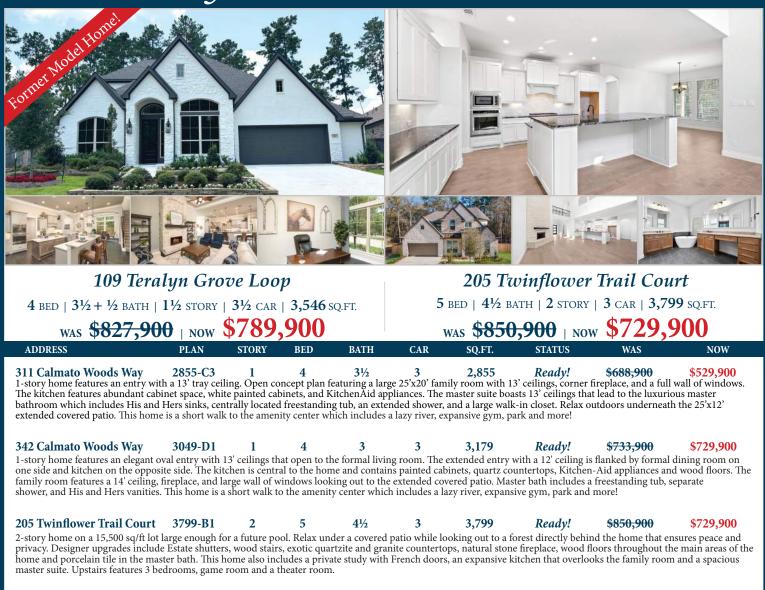

## Inventory Homes in The Woodlands Hills

109 Teralyn Grove Loop3546-C31½43½ + ½3½3,456Ready!\$827,900\$789,9001-½ story former model home! Features elegant oval entry with wood floor and 13' ceiling that opens to the study with hardwood floors. Enormous kitchen with grey painted cabinets, exotic granite countertops, KitchenAid appliances including a double over. The family room includes wood floor, a natural stone fireplace, and wooden ceiling beams. Master suite includes a 6' garden tub an separate shower with His and Hers vanities. Upstairs features a game room, half bath and a theater room with surround sound wiring, theater paint, theater carpet. Relax outdoors underneath an extended covered patio overlooking a spacious backyard with mature trees. Walking distance to the amenity center which includes a pool, fitness center and park!