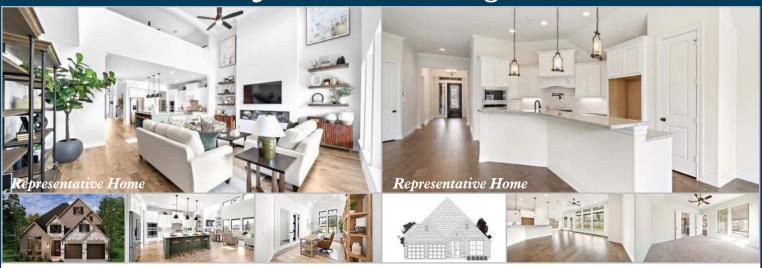

## 21014 Magnolia Mill Drive

 $4 \text{ BED} \mid 3\frac{1}{2} \text{ BATH} \mid 2 \text{ STORY} \mid 2 \text{ CAR} \mid 3,300 \text{ SQ.FT.}$ 

was \$691,900 | Now \$659,900

## 21010 Magnolia Mill Drive

 $4 \text{ BED} \mid 3 \text{ BATH} \mid 1 \text{ STORY} \mid 2 \text{ CAR} \mid 2,500 \text{ SQ.FT.}$ 

was \$605,900 | Now \$559,900

ADDRESS STORY **STATUS PLAN BATH** SQ.FT. NOW

21006 Magnolia Mill Drive

2406-B1

2 2,406

<del>\$579,900</del>

\$529,900

1-story home features an extended entry with 12' ceilings. An open family room with 12' ceilings, fireplace, and a full wall of windows. The kitchen features 12' ceilings, 42" cabinets, built-in stainless steel microwave plus oven, and separate gas cooktop. A spacious master bath includes a freestanding tub, separate shower, His & Hers vanities, and an oversized walk-in closet. Covered patio overlooks the backyard.

12406 Drifting Oakwood Lane

2464-B2

2,464

March

\$600,900

\$549,900

1-story home features an extended entry with 13' ceilings. Spacious 15'x22' family room with 12' ceilings, corner fireplace option, and full wall of windows. Open kitchen features 12' ceilings, 42" cabinets, built-in stainless steel microwave plus oven, and separate gas cooktop. Master bath includes a freestanding tub, separate shower and His & Hers vanities, and an oversized walk-in closet.

1-story home features a large entry with 13' ceilings. It leads through a large gallery to the kitchen that is central to the home and open to the breakfast and family room, all with 11' ceilings. The kitchen features 42" cabinets with built-in stainless steel microwave plus oven with separate gas cooktop. An extensive island and bar seating overlooks the family room. Entry to the 19' deep dining room is flanked by columns with curved wall above. Master bath includes a freestanding tub, separate shower and His and Hers vanities. Extended covered patio overlooks the backyard.

12410 Drifting Oakwood Lane

3070-D3

31/2

3,098

March

<del>\$694,900</del>

2-story home features large entry with 21' ceilings that lead you to the statement staircase. The open concept layout connects the kitchen, large family room and casual dining area. The kitchen features 42" cabinets, high-bar seating, and an oversized island. The centrally located family room displays 13' ceilings, a corner fireplace, and full wall of windows that look out to the oversized 24' wide covered patio. The master bath includes a freestanding tub, separate shower, His and Hers vanities, and separate closets.

21014 Magnolia Mill Drive

3099-B1

3,300

March

\$691,900

2-story home features entry with 21' ceilings. A large open kitchen features built-in stainless steel KitchenAid appliances, curved island, and is open to the family room. Upstairs features a game room, multiple bedrooms, and 2 bathrooms.