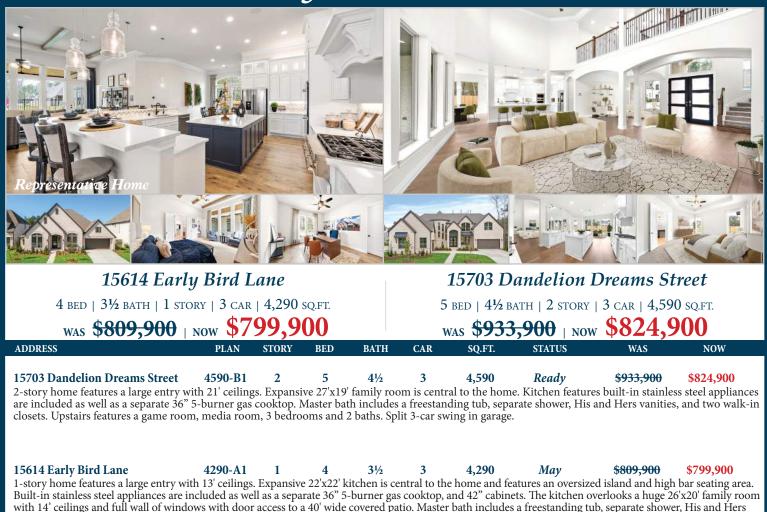

## Inventory Homes in Artavia

with 14' ceilings and full wall of windows with door access to a 40' wide covered patio. Master bath includes a freestanding tub, separate shower, His and Hers vanities, and two walk-in closets.