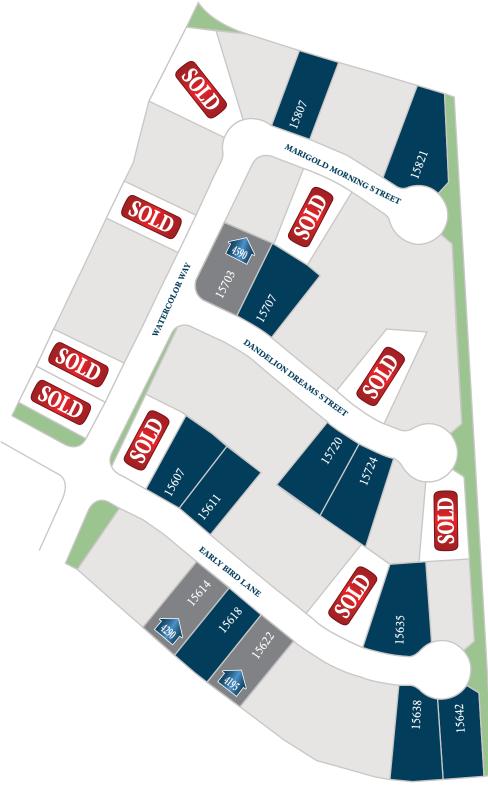

## ARTAVIA

LEGEND AVAILABLE LOT 1234 AVAILABLE INVENTORY WITH FLOOR PLAN

Floor plan names represent approximate floor plan square footages and do not constitute a representation of the actual square footage of the home. Ravenna Homes does not discriminate in housing on the basis of race, color, national origin, religion, sex, familial status, handicap, or disability. Prices, plans, offers, and availability are subject to change without notice.