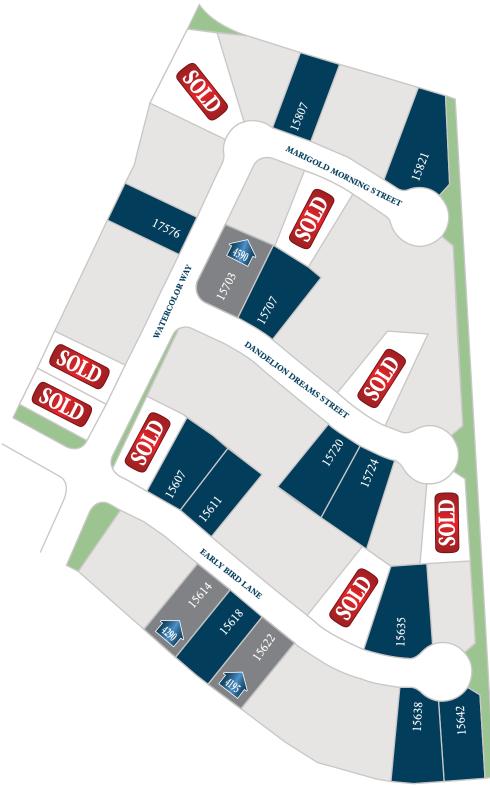

## ARTAVIA

LEGEND AVAILABLE LOT 1234 AVAILABLE INVENTORY WITH FLOOR PLAN

Floor plan names represent approximate floor plan square footages and do not constitute a representation of the actual square footage of the home. Ravenna Homes does not discriminate in housing on the basis of race, color, national origin, religion, sex, familial status, handicap, or disability. Prices, plans, offers, and availability are subject to change without notice.