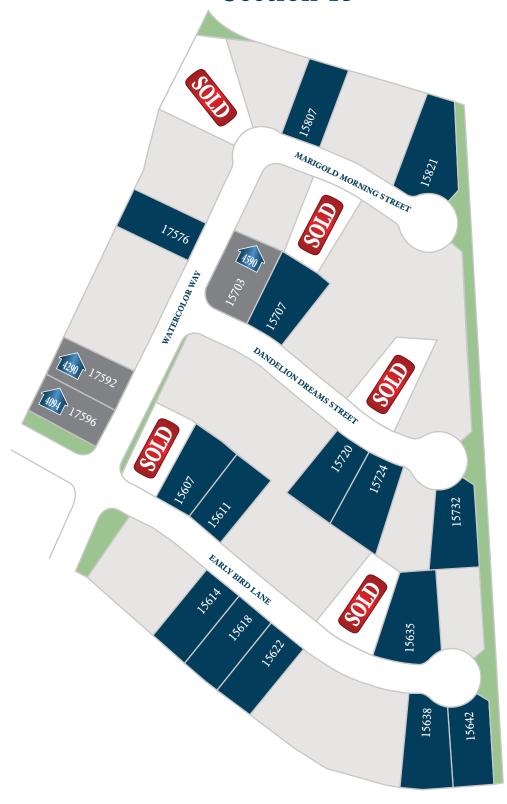

## ARTAVIA

LEGEND

1234 AVAILABLE LOT

AVAILABLE INVENTORY
WITH FLOOR PLAN

Floor plan names represent approximate floor plan square footages and do not constitute a representation of the actual square footage of the home. Ravenna Homes does not discriminate in housing on the basis of race, color, national origin, religion, sex, familial status, handicap, or disability. Prices, plans, offers, and availability are subject to change without notice.