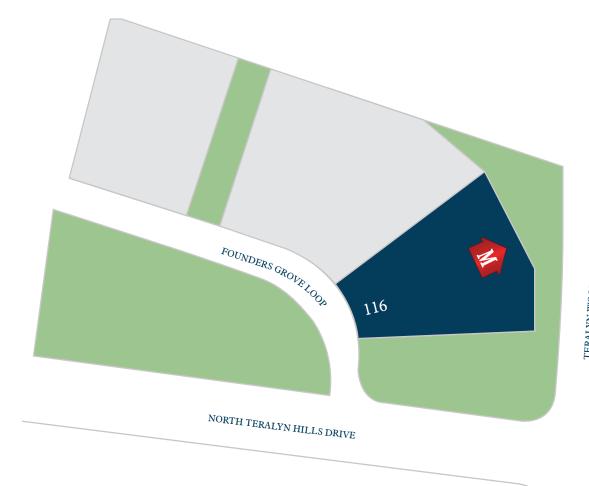

#### Section 12A

TERALYN WOODS PARKWAY

Floor plan names represent approximate floor plan square footages and do not constitute a representation of the actual square footage of the home. Ravenna Homes does not discriminate in housing on the basis of race, color, national origin, religion, sex, familial status, handicap, or disability. Prices, plans, offers, and availability are subject to change without notice.

Floor plan names represent approximate floor plan square footages and do not constitute a representation of the actual square footage of the home. Ravenna Homes does not discriminate in housing on the basis of race, color, national origin, religion, sex, familial status, handicap, or disability. Prices, plans, offers, and availability are subject to change without notice.