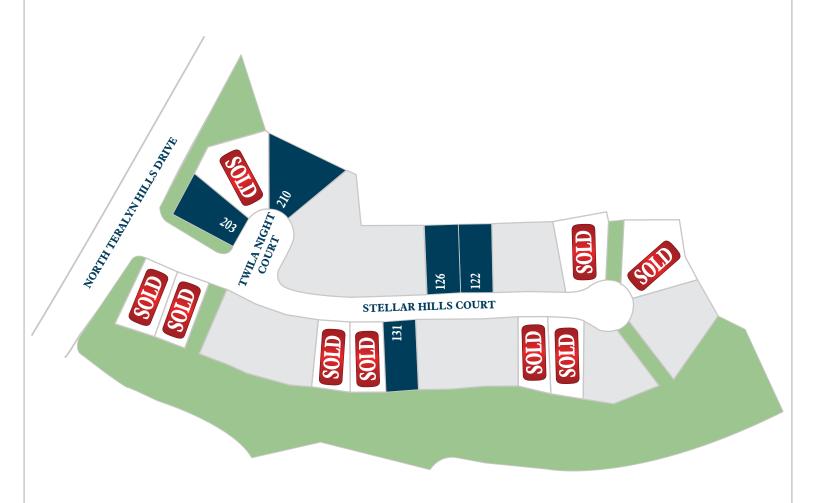

Section 6

Floor plan names represent approximate floor plan square footages and do not constitute a representation of the actual square footage of the home. Ravenna Homes does not discriminate in housing on the basis of race, color, national origin, religion, sex, familial status, handicap, or disability. Prices, plans, offers, and availability are subject to change without notice.

Floor plan names represent approximate floor plan square footages and do not constitute a representation of the actual square footage of the home. Ravenna Homes does not discriminate in housing on the basis of race, color, national origin, religion, sex, familial status, handicap, or disability. Prices, plans, offers, and availability are subject to change without notice.