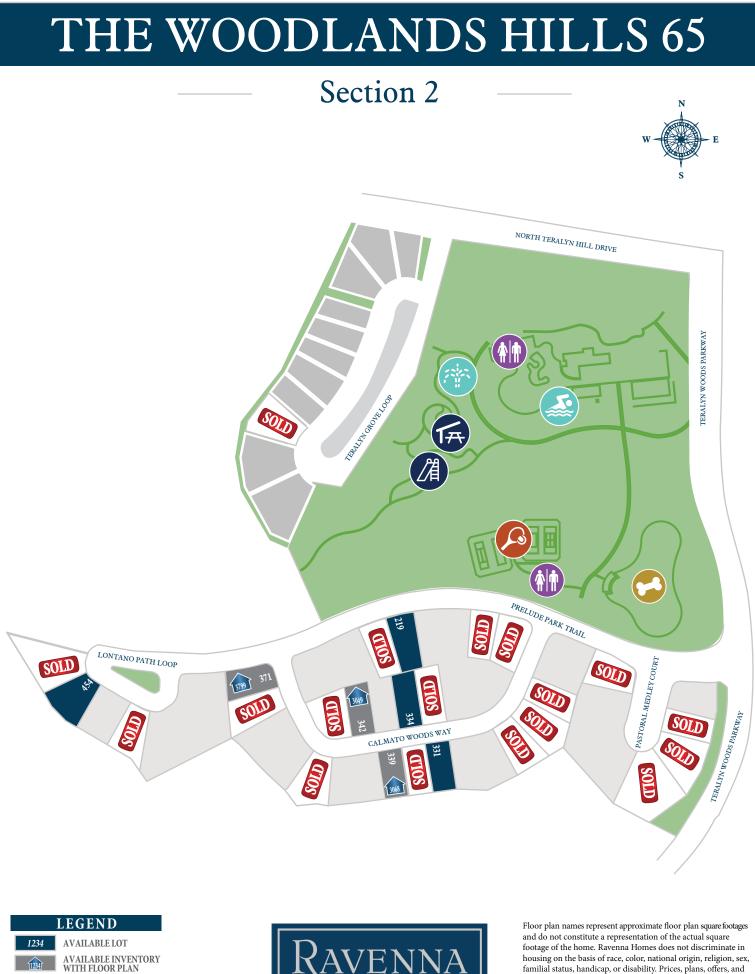

MODEL HOME

M



housing on the basis of race, color, national origin, religion, sex, familial status, handicap, or disability. Prices, plans, offers, and availability are subject to change without notice.

RAVENNA 10.7.24



 1234
 AVAILABLE LOT

 1234
 AVAILABLE INVENTORY

 1234
 WITH FLOOR PLAN



Floor plan names represent approximate floor plan square footages and do not constitute a representation of the actual square footage of the home. Ravenna Homes does not discriminate in housing on the basis of race, color, national origin, religion, sex, familial status, handicap, or disability. Prices, plans, offers, and availability are subject to change without notice.



## THE WOODLANDS HILLS 65



OMES.

Н

11234

RAVENNA 2.10.23

## THE WOODLANDS HILLS 65

## Section 25









Floor