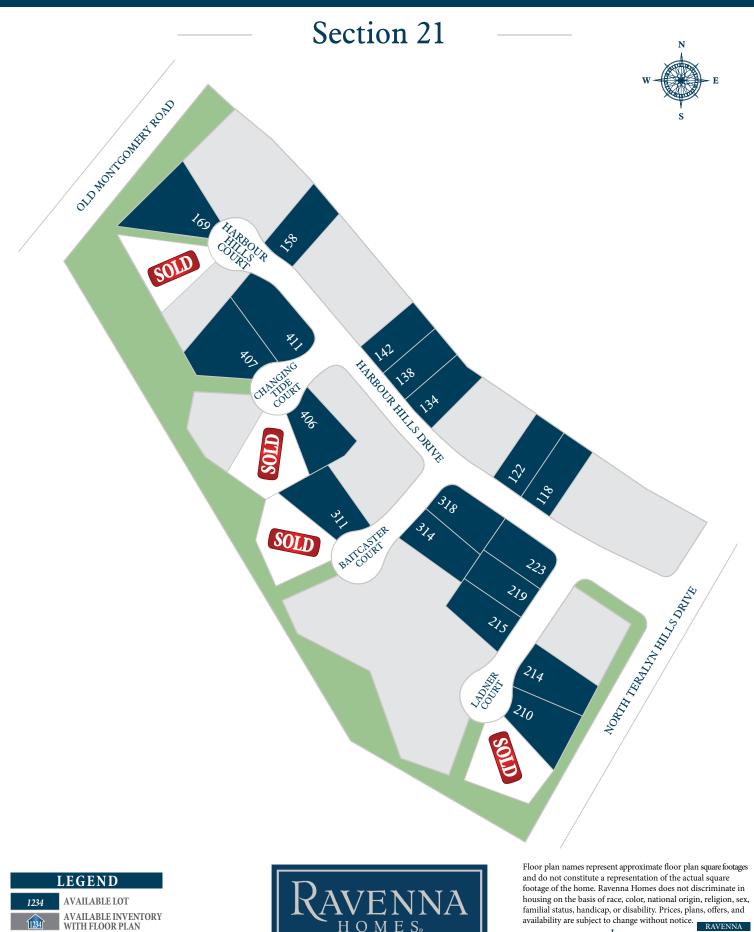

MODEL HOME

M



housing on the basis of race, color, national origin, religion, sex, familial status, handicap, or disability. Prices, plans, offers, and availability are subject to change without notice.

RAVENNA 10.7.24



 1234
 AVAILABLE LOT

 1234
 AVAILABLE INVENTORY

 1234
 WITH FLOOR PLAN



Floor plan names represent approximate floor plan square footages and do not constitute a representation of the actual square footage of the home. Ravenna Homes does not discriminate in housing on the basis of race, color, national origin, religion, sex, familial status, handicap, or disability. Prices, plans, offers, and availability are subject to change without notice.



## THE WOODLANDS HILLS 65



OMES.

Н

11234

RAVENNA 2.10.23

## THE WOODLANDS HILLS 65

## Section 25









Floor plan names represent approximate floor plan square footages and do not constitute a representation of the actual square footage of the home. Ravenna Homes does not discriminate in housing on the basis of race, color, national origin, religion, sex, housing on the basis of race, coror, national organ, in g familial status, handicap, or disability. Prices, plans, offers, and availability are subject to change without notice.

ravennahomes.com

10.1.24