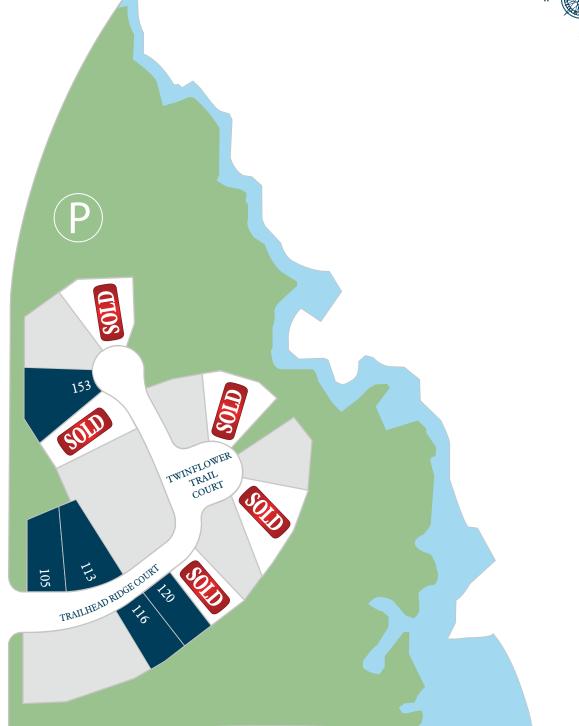

## THE WOODLANDS HILLS 65

OMES.

Н

11234

RAVENNA 2.10.23

## THE WOODLANDS HILLS 65

## Section 25

Floor plan names represent approximate floor plan square footages and do not constitute a representation of the actual square footage of the home. Ravenna Homes does not discriminate in housing on the basis of race, color, national origin, religion, sex, housing on the basis of race, coror, national organ, in g familial status, handicap, or disability. Prices, plans, offers, and availability are subject to change without notice.