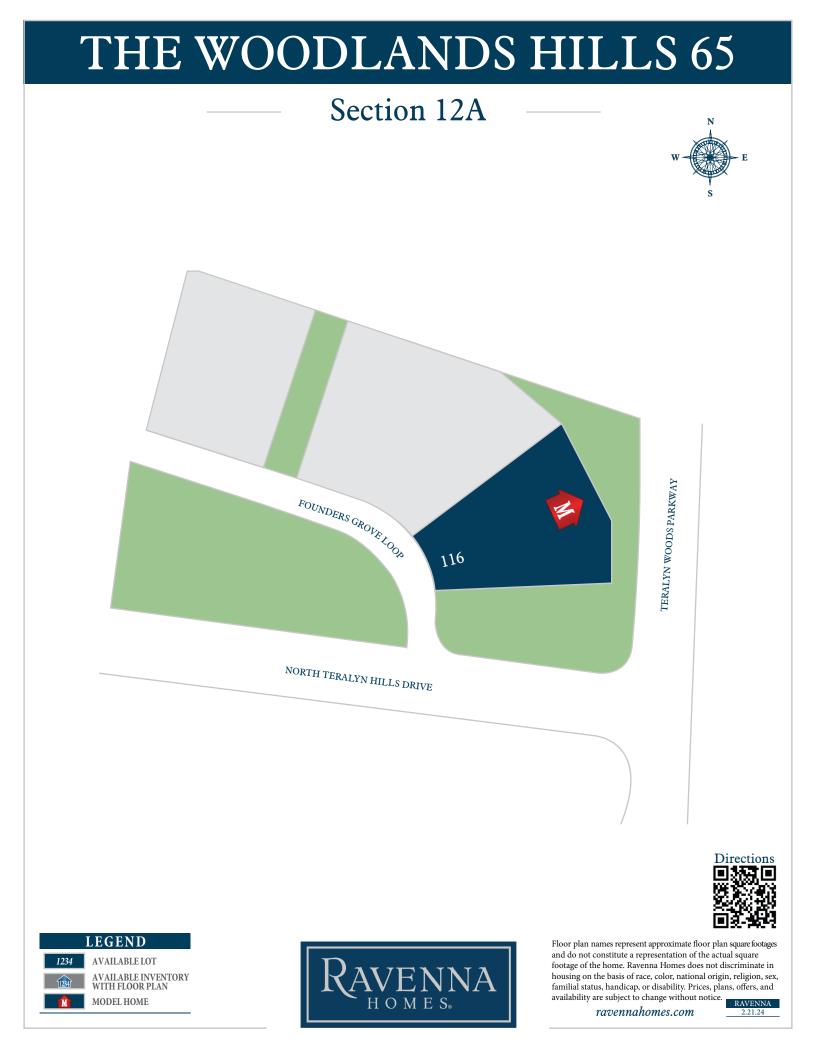

MODEL HOME

M



housing on the basis of race, color, national origin, religion, sex, familial status, handicap, or disability. Prices, plans, offers, and availability are subject to change without notice.

RAVENNA 10.7.24



 1234
 AVAILABLE LOT

 1234
 AVAILABLE INVENTORY

 1234
 WITH FLOOR PLAN



Floor plan names represent approximate floor plan square footages and do not constitute a representation of the actual square footage of the home. Ravenna Homes does not discriminate in housing on the basis of race, color, national origin, religion, sex, familial status, handicap, or disability. Prices, plans, offers, and availability are subject to change without notice.



## THE WOODLANDS HILLS 65



OMES.

Н

11234

RAVENNA 2.10.23

## THE WOODLANDS HILLS 65

## Section 25









Flo