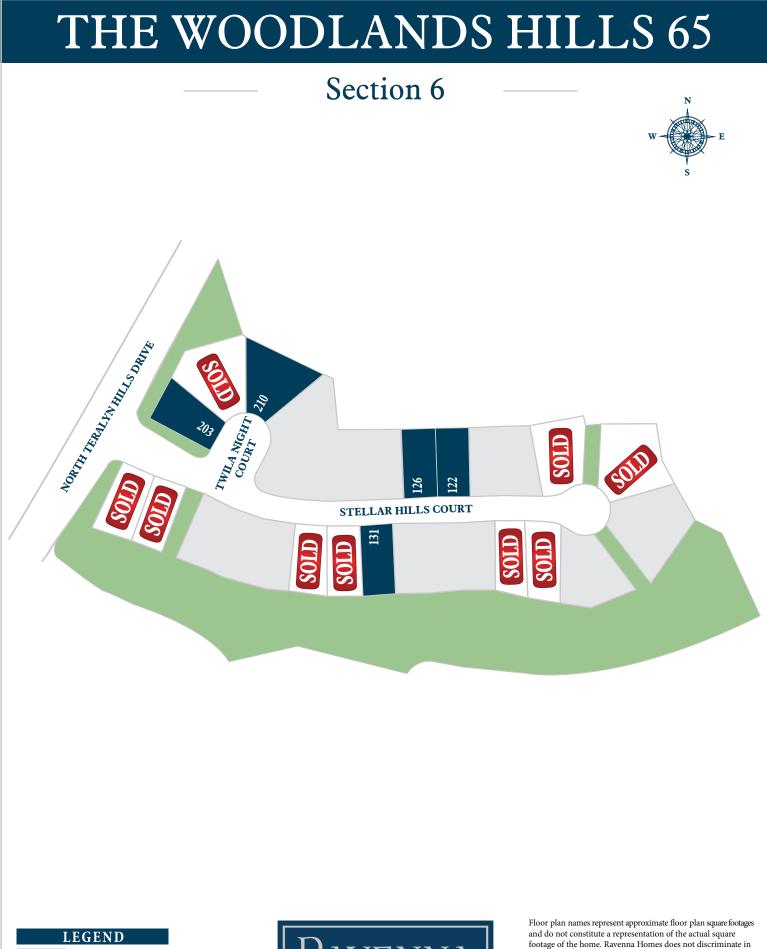

MODEL HOME

M



housing on the basis of race, color, national origin, religion, sex, familial status, handicap, or disability. Prices, plans, offers, and availability are subject to change without notice.

RAVENNA 10.7.24



 1234
 AVAILABLE LOT

 1234
 AVAILABLE INVENTORY

 1234
 WITH FLOOR PLAN



Floor plan names represent approximate floor plan square footages and do not constitute a representation of the actual square footage of the home. Ravenna Homes does not discriminate in housing on the basis of race, color, national origin, religion, sex, familial status, handicap, or disability. Prices, plans, offers, and availability are subject to change without notice.



## THE WOODLANDS HILLS 65



OMES.

Н

11234

RAVENNA 2.10.23

## THE WOODLANDS HILLS 65

## Section 25









Floor plan names represent approximate floor plan square footages and do not constitute a representation of the actual square footage of the home. Ravenna Homes does not discriminate in housing on the basis of race, color, national