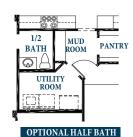

## P L A N 3 0 3 0

Shown with Required Covered Patio 2

Adds additional 134 square feet

Adds additional 90 square feet

**OPTIONAL MASTER SUITE 1** Shown with Required Covered Patio 2 Adds additional 74 square feet