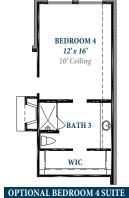

## P L A N 3 0 3 0

Shown with Required Covered Patio 2

Adds additional 134 square feet

Adds additional 90 square feet

**OPTIONAL MASTER SUITE 1** Shown with Required Covered Patio 2 Adds additional 74 square feet