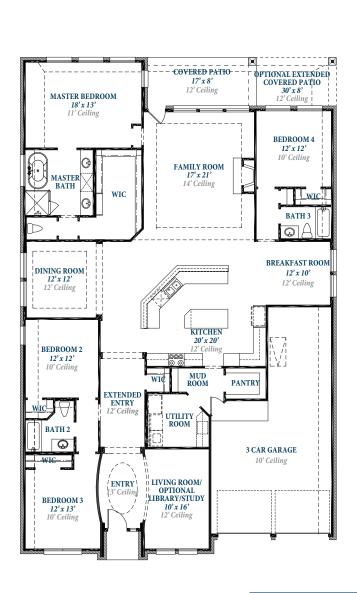

# Floorplan

## P L A N 3 0 3 0

Shown with Required Covered Patio 2

Adds additional 134 square feet

Adds additional 90 square feet

**OPTIONAL MASTER SUITE 1** Shown with Required Covered Patio 2 Adds additional 74 square feet

## Floorplan

### P L A N 3 0 3 0