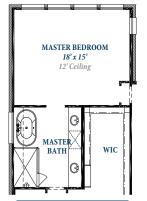

## P L A N 3 0 3 0

Shown with Required Covered Patio 2

Adds additional 134 square feet

Adds additional 90 square feet

**OPTIONAL MASTER SUITE 1** Shown with Required Covered Patio 2 Adds additional 74 square feet