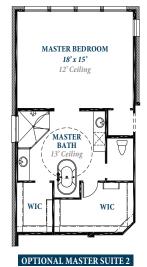

## P L A N 3 0 3 0

Shown with Required Covered Patio 2

Adds additional 134 square feet

Adds additional 90 square feet

**OPTIONAL MASTER SUITE 1** Shown with Required Covered Patio 2 Adds additional 74 square feet