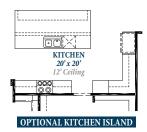

## P L A N 3 0 3 0

Shown with Required Covered Patio 2

Adds additional 134 square feet

Adds additional 90 square feet

**OPTIONAL MASTER SUITE 1** Shown with Required Covered Patio 2 Adds additional 74 square feet