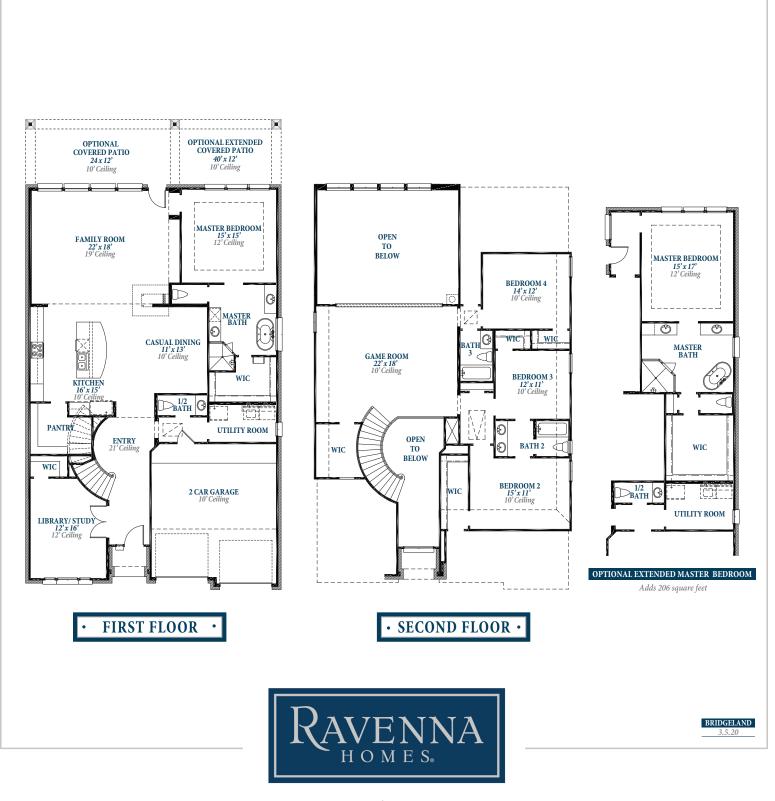

## ravennahomes.com

Floor plan names represent approximate floor plan square footages based on exterior dimensions of the home and do not represent the exact square footage or the air-conditioned square footage of the home. Ravenna Homes does not discriminate in housing on the basis of race color, national origin, religion, sex, familial status, handicap, or disability. Prices, plans, offers and availability are subject to change without notice. Room dimensions are approximate and rounded to the nearest whole number.

## Floorplan

## P L A N 3 1 8 2



## ravennahomes.com

Floor plan names represent approximate floor plan square footages based on exterior dimensions of the home and do not represent the exact square footage or the air-conditioned square footage of the home. Ravenna Home