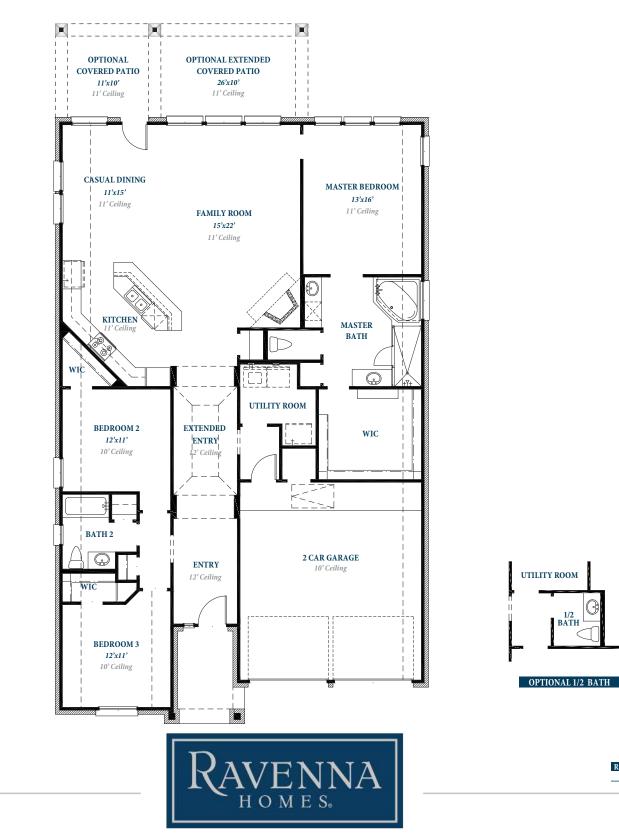

# Floorplan

## P L A N 1 9 9 0



#### ravennahomes.com

RAVENNA 5.21.16

Floor plan names represent approximate floor plan square footages based on exterior dimensions of the home and do not represent the exact square footage or the air-conditioned square footage of the home. Ravenna Homes does not discriminate in housing on the basis of race color, national origin, religion, sex, familial status, handicap, or disability. Prices, plans, offers and availability are subject to change without notice.

## Floorplan

## PLAN 1990



### ravennahomes.com

Floor plan names represent approximate floor plan square footages based on exterior dimensions of the home and do not represent the exact square footage or the air-conditioned square footage of the home. Ravenna Homes does not discriminate in housing on the basis of race col